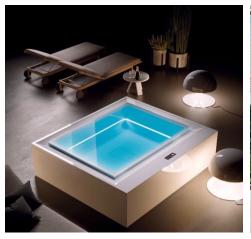

Spa aux lignes contemporaines & harmonieuses.

De conception européenne, le **NEW'ART** Spa est unique par son design & sa forme originale compacte. Meuble précieux PureLine blanc habillé d'un pan éclairé. Équipements haute technologie de dernière génération.

# NEW'ART SPA

#### Alliance harmonieuse entre Design contemporain & WellNess Sélectionné à la WellNess Expo 2018

Meuble original PureLine blanc avec pan éclairé

- > 5 places (3 assises / 2 allongées)
- 28 jets inox d'hydromassage + 14 buses d'aéromassage
- > 3 appuie-têtes
- > Isolation ECOSpa.
- ➢ Inclus la chromothérapie (5 LEDS + 1 pan du meuble éclairé) et l'aromathérapie
- > Livré avec une couverture isothermique
- Structure métallique haute résistance
- Base isolante en ABS
- 1 panneau de contrôle à affichage digital