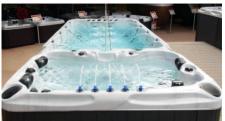

# NEW'ART SPA

#### Alliance harmonieuse entre Design contemporain & WellNess Sélectionné à la WellNess Expo 2018

Meuble original PureLine blanc avec pan éclairé

- > 5 places (3 assises / 2 allongées)
- 28 jets inox d'hydromassage + 14 buses d'aéromassage
- > 3 appuie-têtes
- > Isolation ECOSpa.
- ➢ Inclus la chromothérapie (5 LEDS + 1 pan du meuble éclairé) et l'aromathérapie
- > Livré avec une couverture isothermique
- Structure métallique haute résistance
- Base isolante en ABS
- 1 panneau de contrôle à affichage digital