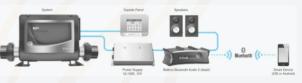

#### **Audio BlueTooth**

#### - Système Audio 4.1 intégré aux spas privés avec meuble Ocean Dreams

Se compose d'un récepteur BlueTooth pour la reproduction de musique via n'importe quel modèle de SmartPhone ou de dispositif audio équipé d'une connexion BlueTooth. Ainsi, depuis le panneau de commande du spa, l'utilisateur peut ainsi écouter sa playlist, gérer le son.... 4 haut-parleurs + 1 subwoofer.

- Système Audio 2.1 intégré au spa SÉLECT - Les Essentiels 2 haut-parleurs + 1 subwoofer + 1 émetteur BlueTooth

Plus de boîtier disgracieux à l'extérieur du spa, toutes les fonctions Audio sont directement intégrées au nouveau panneau de contrôle BALBOA

#### Wifi Touch Panel & Audio

Le panneau de contrôle BALBOA, Wifi Touch Panel, intègre une application intelligente (sur Android ™ ou iPhone ®) qui permet à l'utilisateur d'accéder aux fonctions de son spa depuis n'importe quel endroit.

Seule une connexion 3G, 4G ou WiFi est nécessaire depuis un SmatPhone ou une tablette. A distance, déclencher la mise en marche, gérer la température de l'eau, le système de filtration...pour programmer d'intenses moments de détente. & ce n'est pas tout ! NOUVEAUTE 2019 : la musique dans le spa...