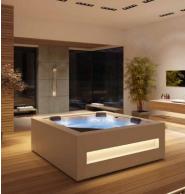

Spa aux lignes contemporaines & harmonieuses.

De conception européenne, le **NEW'ART** Spa est unique par son design & sa forme originale compacte. Meuble précieux PureLine blanc habillé d'un pan éclairé. Équipements haute technologie de dernière génération.

# NEW'ART SPA

#### Alliance harmonieuse entre Design contemporain & WellNess Sélectionné à la WellNess Expo 2018

Meuble original PureLine blanc avec pan éclairé

- > 5 places (3 assises / 2 allongées)
- 28 jets inox d'hydromassage + 14 buses d'aéromassage
- > 3 appuie-têtes
- > Isolation ECOSpa.
- ➢ Inclus la chromothérapie (5 LEDS + 1 pan du meuble éclairé) et l'aromathérapie
- > Livré avec une couverture isothermique
- Structure métallique haute résistance
- Base isolante en ABS
- 1 panneau de contrôle à affichage digital