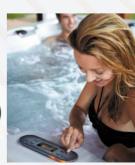

#### Wifi Touch Panel & Audio

Le panneau de contrôle BALBOA, Wifi Touch Panel, intègre une application intelligente (sur Android ™ ou iPhone ®) qui permet à l'utilisateur d'accéder aux fonctions de son spa depuis n'importe quel endroit.

Seule une connexion 3G, 4G ou WiFi est nécessaire depuis un SmatPhone ou une tablette. A distance, déclencher la mise en marche, gérer la température de l'eau, le système de filtration...pour programmer d'intenses moments de détente. & ce n'est pas tout ! NOUVEAUTE 2019 : la musique dans le spa...