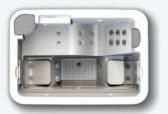

# NEW'ART SPA

#### Alliance harmonieuse entre Design contemporain & WellNess Sélectionné à la WellNess Expo 2018

Meuble original PureLine blanc avec pan éclairé

- > 5 places (3 assises / 2 allongées)
- 28 jets inox d'hydromassage + 14 buses d'aéromassage
- > 3 appuie-têtes
- > Isolation ECOSpa.
- ➢ Inclus la chromothérapie (5 LEDS + 1 pan du meuble éclairé) et l'aromathérapie
- > Livré avec une couverture isothermique
- Structure métallique haute résistance
- Base isolante en ABS
- 1 panneau de contrôle à affichage digital