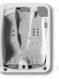

### **NOUVEAU**

Panneau de contrôle TP 800 : utilisation simplifiée directement par navigation sur l'écran couleur

#### L'afficheur BALBOA à commandes numériques

- Ce nouvel afficheur équipe tous les modèles de spa de la gamme Ocean Dreams.
- Contrôle de la température (26°C-40°C)
- Si choix de l'option audio, contrôle à distance de la musique (réglage du volume, défilement de la playlist de l'utilisateur....).
- Gamme Les ESSENTIELS : panneau de contrôle BALBOA TP 600 à commandes numériques.