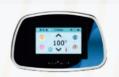

### **NOUVEAU**

Panneau de contrôle TP 800 : utilisation simplifiée directement par navigation sur l'écran couleur

#### L'afficheur BALBOA à commandes numériques

- Ce nouvel afficheur équipe tous les modèles de spa de la gamme Ocean Dreams.
- Contrôle de la température (26°C-40°C)
- Si choix de l'option audio, contrôle à distance de la musique (réglage du volume, défilement de la playlist de l'utilisateur....).
- Gamme Les ESSENTIELS : panneau de contrôle BALBOA TP 600 à commandes numériques.