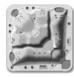

Spa aux lignes contemporaines & harmonieuses.

De conception européenne, le **NEW'ART** Spa est unique par son design & sa forme originale compacte. Meuble précieux PureLine blanc habillé d'un pan éclairé. Équipements haute technologie de dernière génération.

### SPAS PRIVÉS AVEC MEUBLE

# NEW'ART SPA

#### Alliance harmonieuse entre Design contemporain & WellNess Sélectionné à la WellNess Expo 2018

Meuble original PureLine blanc avec pan éclairé

- > 5 places (3 assises / 2 allongées)
- 28 jets inox d'hydromassage + 14 buses d'aéromassage
- > 3 appuie-têtes
- > Isolation ECOSpa.
- ➢ Inclus la chromothérapie (5 LEDS + 1 pan du meuble éclairé) et l'aromathérapie
- > Livré avec une couverture isothermique
- Structure métallique haute résistance
- Base isolante en ABS
- 1 panneau de contrôle à affichage digital