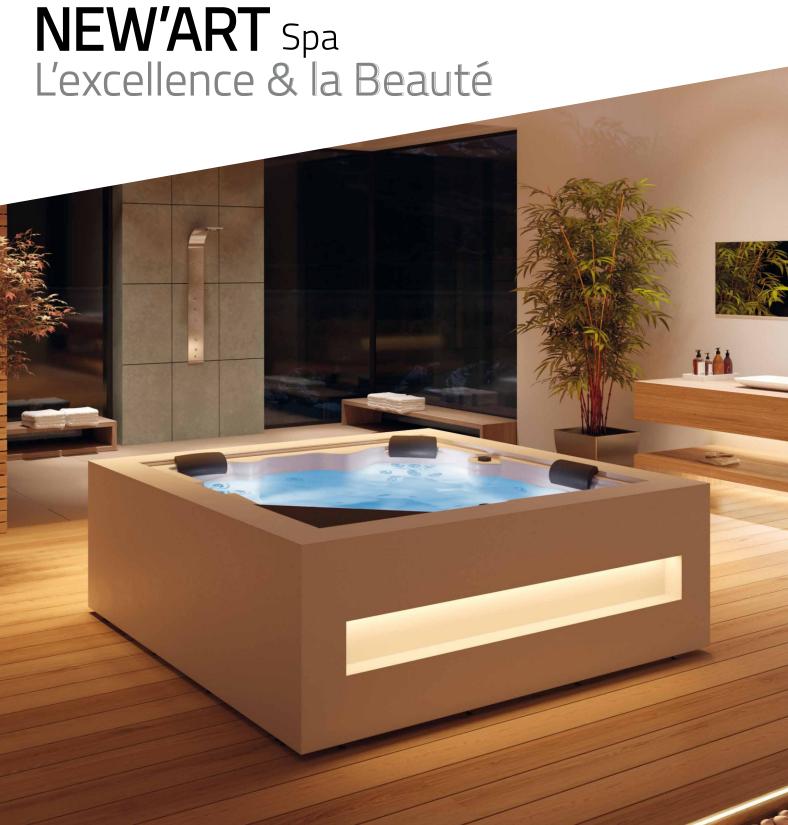

Spa aux lignes contemporaines & harmonieuses.

De conception européenne, le **NEW'ART** Spa est unique par son design & sa forme originale compacte. Meuble précieux PureLine blanc habillé d'un pan éclairé. Équipements haute technologie de dernière génération.

# NEW'ART SPA

#### Alliance harmonieuse entre Design contemporain & WellNess Sélectionné à la WellNess Expo 2018

Meuble original PureLine blanc avec pan éclairé

- > 5 places (3 assises / 2 allongées)
- 28 jets inox d'hydromassage + 14 buses d'aéromassage
- > 3 appuie-têtes
- > Isolation ECOSpa.
- ➢ Inclus la chromothérapie (5 LEDS + 1 pan du meuble éclairé) et l'aromathérapie
- > Livré avec une couverture isothermique
- Structure métallique haute résistance
- Base isolante en ABS
- 1 panneau de contrôle à affichage digital