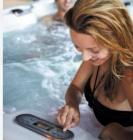

### **NOUVEAU**

Panneau de contrôle TP 800 : utilisation simplifiée directement par navigation sur l'écran couleur

#### L'afficheur BALBOA à commandes numériques

- Ce nouvel afficheur équipe tous les modèles de spa de la gamme Ocean Dreams.
- Contrôle de la température (26°C-40°C)
- Si choix de l'option audio, contrôle à distance de la musique (réglage du volume, défilement de la playlist de l'utilisateur....).
- Gamme Les ESSENTIELS : panneau de contrôle BALBOA TP 600 à commandes numériques.