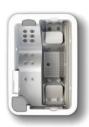

Spa aux lignes contemporaines & harmonieuses.

De conception européenne, le **NEW'ART** Spa est unique par son design & sa forme originale compacte. Meuble précieux PureLine blanc habillé d'un pan éclairé. Équipements haute technologie de dernière génération.

# NEW'ART SPA

#### Alliance harmonieuse entre Design contemporain & WellNess Sélectionné à la WellNess Expo 2018

Meuble original PureLine blanc avec pan éclairé

- > 5 places (3 assises / 2 allongées)
- 28 jets inox d'hydromassage + 14 buses d'aéromassage
- > 3 appuie-têtes
- > Isolation ECOSpa.
- ➢ Inclus la chromothérapie (5 LEDS + 1 pan du meuble éclairé) et l'aromathérapie
- > Livré avec une couverture isothermique
- Structure métallique haute résistance
- Base isolante en ABS
- 1 panneau de contrôle à affichage digital