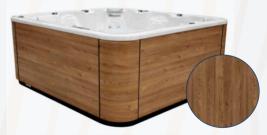

Spa aux lignes contemporaines & harmonieuses.

De conception européenne, le **NEW'ART** Spa est unique par son design & sa forme originale compacte. Meuble précieux PureLine blanc habillé d'un pan éclairé. Équipements haute technologie de dernière génération.

# NEW'ART SPA

#### Alliance harmonieuse entre Design contemporain & WellNess Sélectionné à la WellNess Expo 2018

Meuble original PureLine blanc avec pan éclairé

- > 5 places (3 assises / 2 allongées)
- 28 jets inox d'hydromassage + 14 buses d'aéromassage
- > 3 appuie-têtes
- > Isolation ECOSpa.
- ➢ Inclus la chromothérapie (5 LEDS + 1 pan du meuble éclairé) et l'aromathérapie
- > Livré avec une couverture isothermique
- Structure métallique haute résistance
- Base isolante en ABS
- 1 panneau de contrôle à affichage digital