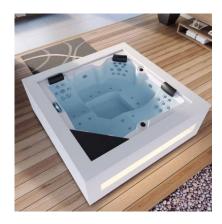

#### Alliance harmonieuse entre Design contemporain & WellNess Sélectionné à la WellNess Expo 2018

Meuble original PureLine blanc avec pan éclairé

- > 5 places (3 assises / 2 allongées)
- 28 jets inox d'hydromassage + 14 buses d'aéromassage
- > 3 appuie-têtes
- > Isolation ECOSpa.
- ➢ Inclus la chromothérapie (5 LEDS + 1 pan du meuble éclairé) et l'aromathérapie
- > Livré avec une couverture isothermique
- Structure métallique haute résistance
- Base isolante en ABS
- 1 panneau de contrôle à affichage digital