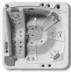

#### Alliance harmonieuse entre Design contemporain & WellNess Sélectionné à la WellNess Expo 2018

Meuble original PureLine blanc avec pan éclairé

- > 5 places (3 assises / 2 allongées)
- 28 jets inox d'hydromassage + 14 buses d'aéromassage
- > 3 appuie-têtes
- > Isolation ECOSpa.
- ➢ Inclus la chromothérapie (5 LEDS + 1 pan du meuble éclairé) et l'aromathérapie
- > Livré avec une couverture isothermique
- Structure métallique haute résistance
- Base isolante en ABS
- 1 panneau de contrôle à affichage digital

| Pompe de filtration            | 250 W               |
|--------------------------------|---------------------|
| Pompe de massage               | 2 x 1,8 kW / 2,5 CV |
| Blower                         | 1.150 W             |
| Réchauffeur électrique         | 3 kW                |
| Puissance électrique max. (W)  | 3.280 W             |
| Tension                        | 230 V               |
| Dimensions en cm (+ ou - 2 cm) | 220 x 220 x 78      |
| Poids du spa (Vide / Plein)    | 450 kg / 1.425 kg   |
| Contenance en eau (I)          | 975 l               |