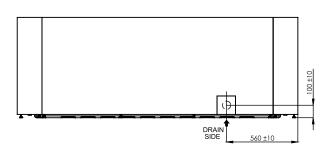

| Pompe de filtration            | 250 W               |
|--------------------------------|---------------------|
| Pompe de massage               | 2 x 1,8 kW / 2,5 CV |
| Blower                         | 1.150 W             |
| Réchauffeur électrique         | 3 kW                |
| Puissance électrique max. (W)  | 3.280 W             |
| Tension                        | 230 V               |
| Dimensions en cm (+ ou - 2 cm) | 220 x 220 x 78      |
| Poids du spa (Vide / Plein)    | 450 kg / 1.425 kg   |
| Contenance en eau (I)          | 975 l               |