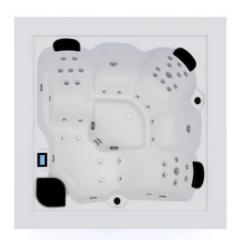

# NEW'ART SPA

#### Alliance harmonieuse entre Design contemporain & WellNess Sélectionné à la WellNess Expo 2018

Meuble original PureLine blanc avec pan éclairé

- > 5 places (3 assises / 2 allongées)
- 28 jets inox d'hydromassage + 14 buses d'aéromassage
- > 3 appuie-têtes
- > Isolation ECOSpa.
- ➢ Inclus la chromothérapie (5 LEDS + 1 pan du meuble éclairé) et l'aromathérapie
- > Livré avec une couverture isothermique
- Structure métallique haute résistance
- Base isolante en ABS
- 1 panneau de contrôle à affichage digital