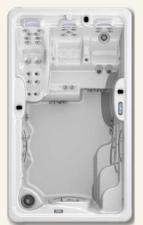

#### Alliance harmonieuse entre Design contemporain & WellNess Sélectionné à la WellNess Expo 2018

Meuble original PureLine blanc avec pan éclairé

- > 5 places (3 assises / 2 allongées)
- 28 jets inox d'hydromassage + 14 buses d'aéromassage
- > 3 appuie-têtes
- > Isolation ECOSpa.
- ➢ Inclus la chromothérapie (5 LEDS + 1 pan du meuble éclairé) et l'aromathérapie
- > Livré avec une couverture isothermique
- Structure métallique haute résistance
- Base isolante en ABS
- 1 panneau de contrôle à affichage digital