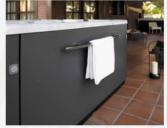

#### Barre porte-serviette\*\*

Barre en acier inoxydable décorative et pratique. Intégrée à tous les spas privés avec meuble. La barre est positionnée sur un panneau à ouverture facile : accès rapide à l'équipement interne. Sans visserie apparente, ce panneau spécifique s'ouvre et se ferme grâce à un système de Velcro® industriel.

\*\* Sauf sur le modèle CORNER