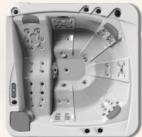

# NEW'ART SPA

#### Alliance harmonieuse entre Design contemporain & WellNess Sélectionné à la WellNess Expo 2018

Meuble original PureLine blanc avec pan éclairé

- > 5 places (3 assises / 2 allongées)
- 28 jets inox d'hydromassage + 14 buses d'aéromassage
- > 3 appuie-têtes
- > Isolation ECOSpa.
- ➢ Inclus la chromothérapie (5 LEDS + 1 pan du meuble éclairé) et l'aromathérapie
- > Livré avec une couverture isothermique
- Structure métallique haute résistance
- Base isolante en ABS
- 1 panneau de contrôle à affichage digital