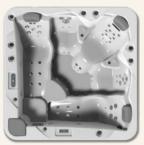

# NEW'ART SPA

#### Alliance harmonieuse entre Design contemporain & WellNess Sélectionné à la WellNess Expo 2018

Meuble original PureLine blanc avec pan éclairé

- > 5 places (3 assises / 2 allongées)
- 28 jets inox d'hydromassage + 14 buses d'aéromassage
- > 3 appuie-têtes
- > Isolation ECOSpa.
- ➢ Inclus la chromothérapie (5 LEDS + 1 pan du meuble éclairé) et l'aromathérapie
- > Livré avec une couverture isothermique
- Structure métallique haute résistance
- Base isolante en ABS
- 1 panneau de contrôle à affichage digital