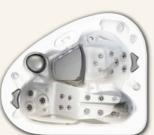

#### Alliance harmonieuse entre Design contemporain & WellNess Sélectionné à la WellNess Expo 2018

Meuble original PureLine blanc avec pan éclairé

- > 5 places (3 assises / 2 allongées)
- 28 jets inox d'hydromassage + 14 buses d'aéromassage
- > 3 appuie-têtes
- > Isolation ECOSpa.
- ➢ Inclus la chromothérapie (5 LEDS + 1 pan du meuble éclairé) et l'aromathérapie
- > Livré avec une couverture isothermique
- Structure métallique haute résistance
- Base isolante en ABS
- 1 panneau de contrôle à affichage digital