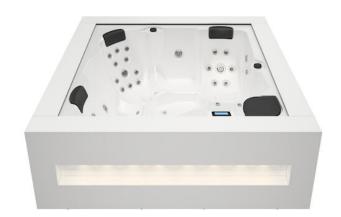

# NEW'ART SPA

#### Alliance harmonieuse entre Design contemporain & WellNess Sélectionné à la WellNess Expo 2018

Meuble original PureLine blanc avec pan éclairé

- > 5 places (3 assises / 2 allongées)
- 28 jets inox d'hydromassage + 14 buses d'aéromassage
- > 3 appuie-têtes
- > Isolation ECOSpa.
- ➢ Inclus la chromothérapie (5 LEDS + 1 pan du meuble éclairé) et l'aromathérapie
- > Livré avec une couverture isothermique
- Structure métallique haute résistance
- Base isolante en ABS
- 1 panneau de contrôle à affichage digital