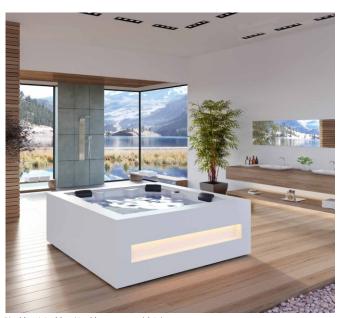

Spa aux lignes contemporaines & harmonieuses.

De conception européenne, le **NEW'ART** Spa est unique par son design & sa forme originale compacte. Meuble précieux PureLine blanc habillé d'un pan éclairé. Équipements haute technologie de dernière génération.

# NEW'ART SPA

#### Alliance harmonieuse entre Design contemporain & WellNess Sélectionné à la WellNess Expo 2018

Meuble original PureLine blanc avec pan éclairé

- > 5 places (3 assises / 2 allongées)
- 28 jets inox d'hydromassage + 14 buses d'aéromassage
- > 3 appuie-têtes
- > Isolation ECOSpa.
- ➢ Inclus la chromothérapie (5 LEDS + 1 pan du meuble éclairé) et l'aromathérapie
- > Livré avec une couverture isothermique
- Structure métallique haute résistance
- Base isolante en ABS
- 1 panneau de contrôle à affichage digital