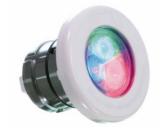

#### Éclairage LUMIPLUS\*

La Chromothérapie et la Musicothérapie complètent à la perfection les effets de l'hydromassage.

La Chromothérapie est une technique naturelle qui porte sur l'utilisation des couleurs. Elle a pour finalité d'aider l'esprit et le corps à trouver son équilibre naturel au niveau physique, mental et émotionnel. De série, 5 projecteurs LEDS supplémentaires sont intégrés au spa. Les Leds éclairent non seulement l'intérieur du spa mais également son pourtour (mode fixe ou séquentiel).

Éclairage de la cuve du spa, du pourtour et des commandes.

\* Sauf sur le modèle CORNER, 1 LED