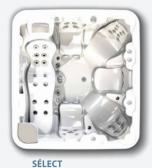

Ecospã

jusqu'à 67% d'économie

De série, sur les spas CORNER, SÉLECT, ÉMOTION, ÉQUILIBRE.

Solution respectueuse de l'environnement, le système de désinfection des spas Ocean Dreams repose sur la technologie UV: