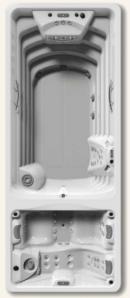

# NEW'ART SPA

#### Alliance harmonieuse entre Design contemporain & WellNess Sélectionné à la WellNess Expo 2018

Meuble original PureLine blanc avec pan éclairé

- > 5 places (3 assises / 2 allongées)
- 28 jets inox d'hydromassage + 14 buses d'aéromassage
- > 3 appuie-têtes
- > Isolation ECOSpa.
- ➢ Inclus la chromothérapie (5 LEDS + 1 pan du meuble éclairé) et l'aromathérapie
- > Livré avec une couverture isothermique
- Structure métallique haute résistance
- Base isolante en ABS
- 1 panneau de contrôle à affichage digital