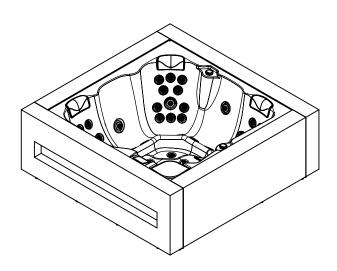

# NEW'ART SPA

#### Alliance harmonieuse entre Design contemporain & WellNess Sélectionné à la WellNess Expo 2018

Meuble original PureLine blanc avec pan éclairé

- > 5 places (3 assises / 2 allongées)
- 28 jets inox d'hydromassage + 14 buses d'aéromassage
- > 3 appuie-têtes
- > Isolation ECOSpa.
- ➢ Inclus la chromothérapie (5 LEDS + 1 pan du meuble éclairé) et l'aromathérapie
- > Livré avec une couverture isothermique
- Structure métallique haute résistance
- Base isolante en ABS
- 1 panneau de contrôle à affichage digital