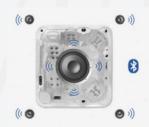

#### **Audio BlueTooth**

#### - Système Audio 4.1 intégré aux spas privés avec meuble Ocean Dreams

Se compose d'un récepteur BlueTooth pour la reproduction de musique via n'importe quel modèle de SmartPhone ou de dispositif audio équipé d'une connexion BlueTooth. Ainsi, depuis le panneau de commande du spa, l'utilisateur peut ainsi écouter sa playlist, gérer le son.... 4 haut-parleurs + 1 subwoofer.