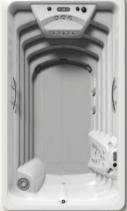

# NEW'ART SPA

#### Alliance harmonieuse entre Design contemporain & WellNess Sélectionné à la WellNess Expo 2018

Meuble original PureLine blanc avec pan éclairé

- > 5 places (3 assises / 2 allongées)
- 28 jets inox d'hydromassage + 14 buses d'aéromassage
- > 3 appuie-têtes
- > Isolation ECOSpa.
- ➢ Inclus la chromothérapie (5 LEDS + 1 pan du meuble éclairé) et l'aromathérapie
- > Livré avec une couverture isothermique
- Structure métallique haute résistance
- Base isolante en ABS
- 1 panneau de contrôle à affichage digital