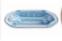

Spa aux lignes contemporaines & harmonieuses.

De conception européenne, le **NEW'ART** Spa est unique par son design & sa forme originale compacte. Meuble précieux PureLine blanc habillé d'un pan éclairé. Équipements haute technologie de dernière génération.

# NEW'ART SPA

#### Alliance harmonieuse entre Design contemporain & WellNess Sélectionné à la WellNess Expo 2018

Meuble original PureLine blanc avec pan éclairé

- > 5 places (3 assises / 2 allongées)
- 28 jets inox d'hydromassage + 14 buses d'aéromassage
- > 3 appuie-têtes
- > Isolation ECOSpa.
- ➢ Inclus la chromothérapie (5 LEDS + 1 pan du meuble éclairé) et l'aromathérapie
- > Livré avec une couverture isothermique
- Structure métallique haute résistance
- Base isolante en ABS
- 1 panneau de contrôle à affichage digital