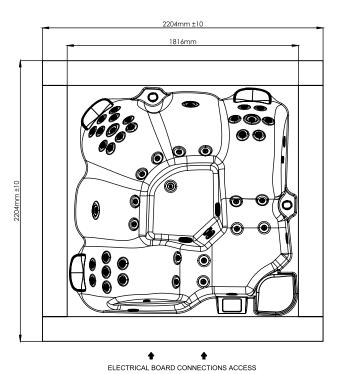

| Pompe de filtration            | 250 W               |
|--------------------------------|---------------------|
| Pompe de massage               | 2 x 1,8 kW / 2,5 CV |
| Blower                         | 1.150 W             |
| Réchauffeur électrique         | 3 kW                |
| Puissance électrique max. (W)  | 3.280 W             |
| Tension                        | 230 V               |
| Dimensions en cm (+ ou - 2 cm) | 220 x 220 x 78      |
| Poids du spa (Vide / Plein)    | 450 kg / 1.425 kg   |
| Contenance en eau (I)          | 975 l               |