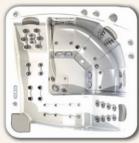

# NEW'ART SPA

#### Alliance harmonieuse entre Design contemporain & WellNess Sélectionné à la WellNess Expo 2018

Meuble original PureLine blanc avec pan éclairé

- > 5 places (3 assises / 2 allongées)
- 28 jets inox d'hydromassage + 14 buses d'aéromassage
- > 3 appuie-têtes
- > Isolation ECOSpa.
- ➢ Inclus la chromothérapie (5 LEDS + 1 pan du meuble éclairé) et l'aromathérapie
- > Livré avec une couverture isothermique
- Structure métallique haute résistance
- Base isolante en ABS
- 1 panneau de contrôle à affichage digital