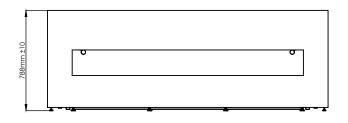

| Pompe de filtration            | 250 W               |
|--------------------------------|---------------------|
| Pompe de massage               | 2 x 1,8 kW / 2,5 CV |
| Blower                         | 1.150 W             |
| Réchauffeur électrique         | 3 kW                |
| Puissance électrique max. (W)  | 3.280 W             |
| Tension                        | 230 V               |
| Dimensions en cm (+ ou - 2 cm) | 220 x 220 x 78      |
| Poids du spa (Vide / Plein)    | 450 kg / 1.425 kg   |
| Contenance en eau (I)          | 975 l               |