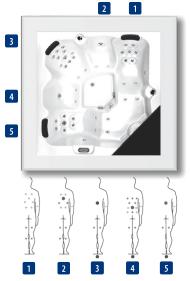

### SPAS PRIVÉS AVEC MEUBLE

# NEW'ART SPA

#### Alliance harmonieuse entre Design contemporain & WellNess Sélectionné à la WellNess Expo 2018

Meuble original PureLine blanc avec pan éclairé

- > 5 places (3 assises / 2 allongées)
- 28 jets inox d'hydromassage + 14 buses d'aéromassage
- > 3 appuie-têtes
- > Isolation ECOSpa.
- ➢ Inclus la chromothérapie (5 LEDS + 1 pan du meuble éclairé) et l'aromathérapie
- > Livré avec une couverture isothermique
- Structure métallique haute résistance
- Base isolante en ABS
- 1 panneau de contrôle à affichage digital