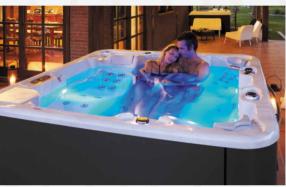

Spa aux lignes contemporaines & harmonieuses.

De conception européenne, le **NEW'ART** Spa est unique par son design & sa forme originale compacte. Meuble précieux PureLine blanc habillé d'un pan éclairé. Équipements haute technologie de dernière génération.

# NEW'ART SPA

#### Alliance harmonieuse entre Design contemporain & WellNess Sélectionné à la WellNess Expo 2018

Meuble original PureLine blanc avec pan éclairé

- > 5 places (3 assises / 2 allongées)
- 28 jets inox d'hydromassage + 14 buses d'aéromassage
- > 3 appuie-têtes
- > Isolation ECOSpa.
- ➢ Inclus la chromothérapie (5 LEDS + 1 pan du meuble éclairé) et l'aromathérapie
- > Livré avec une couverture isothermique
- Structure métallique haute résistance
- Base isolante en ABS
- 1 panneau de contrôle à affichage digital