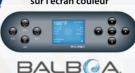

### **NOUVEAU**

Panneau de contrôle TP 800 : utilisation simplifiée directement par navigation sur l'écran couleur

#### L'afficheur BALBOA à commandes numériques

- Ce nouvel afficheur équipe tous les modèles de spa de la gamme Ocean Dreams.
- Contrôle de la température (26°C-40°C)
- Si choix de l'option audio, contrôle à distance de la musique (réglage du volume, défilement de la playlist de l'utilisateur....).
- Gamme Les ESSENTIELS : panneau de contrôle BALBOA TP 600 à commandes numériques.