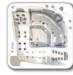

#### Alliance harmonieuse entre Design contemporain & WellNess Sélectionné à la WellNess Expo 2018

Meuble original PureLine blanc avec pan éclairé

- > 5 places (3 assises / 2 allongées)
- 28 jets inox d'hydromassage + 14 buses d'aéromassage
- > 3 appuie-têtes
- > Isolation ECOSpa.
- ➢ Inclus la chromothérapie (5 LEDS + 1 pan du meuble éclairé) et l'aromathérapie
- > Livré avec une couverture isothermique
- Structure métallique haute résistance
- Base isolante en ABS
- 1 panneau de contrôle à affichage digital

| Pompe de filtration            | 250 W               |
|--------------------------------|---------------------|
| Pompe de massage               | 2 x 1,8 kW / 2,5 CV |
| Blower                         | 1.150 W             |
| Réchauffeur électrique         | 3 kW                |
| Puissance électrique max. (W)  | 3.280 W             |
| Tension                        | 230 V               |
| Dimensions en cm (+ ou - 2 cm) | 220 x 220 x 78      |
| Poids du spa (Vide / Plein)    | 450 kg / 1.425 kg   |
| Contenance en eau (I)          | 975 l               |