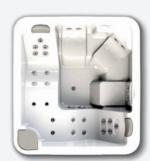

### SPAS PRIVÉS AVEC MEUBLE

# NEW'ART SPA

#### Alliance harmonieuse entre Design contemporain & WellNess Sélectionné à la WellNess Expo 2018

Meuble original PureLine blanc avec pan éclairé

- > 5 places (3 assises / 2 allongées)
- 28 jets inox d'hydromassage + 14 buses d'aéromassage
- > 3 appuie-têtes
- > Isolation ECOSpa.
- ➢ Inclus la chromothérapie (5 LEDS + 1 pan du meuble éclairé) et l'aromathérapie
- > Livré avec une couverture isothermique
- Structure métallique haute résistance
- Base isolante en ABS
- 1 panneau de contrôle à affichage digital