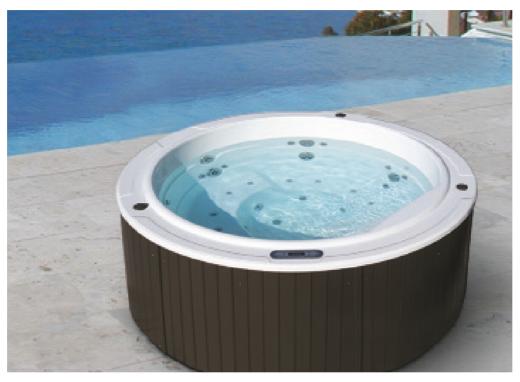

## Sundown

The virtuous circle of wellness.

| CODE 52163                         |  |
|------------------------------------|--|
| Ideal for 5 people                 |  |
| 5 positions                        |  |
| 5 seats                            |  |
| Measures: ø 205 × 90 cm            |  |
| Water capacity (I): 680 liters     |  |
| Weight: Empty 260 kg / Full 920 kg |  |