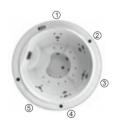

## Sundown

The virtuous circle of wellness.

| CODE 52163                         |  |
|------------------------------------|--|
| Ideal for 5 people                 |  |
| 5 positions                        |  |
| 5 seats                            |  |
| Measures: ø 205 × 90 cm            |  |
| Water capacity (I): 680 liters     |  |
| Weight: Empty 260 kg / Full 920 kg |  |

7 colors 5 massages

FURNITURE FINISHES (OUTDOOR CABINET)

Synthetic Grey

**FEATURES** 

Voltage