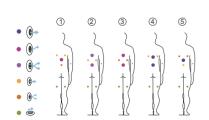

## Sundown

The virtuous circle of wellness.

| CODE 52163                         |  |
|------------------------------------|--|
| Ideal for 5 people                 |  |
| 5 positions                        |  |
| 5 seats                            |  |
| Measures: ø 205 × 90 cm            |  |
| Water capacity (I): 680 liters     |  |
| Weight: Empty 260 kg / Full 920 kg |  |

7 colors 5 massages

FURNITURE FINISHES (OUTDOOR CABINET)

Synthetic Grey

**FEATURES** 

Voltage