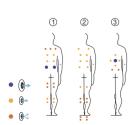

## Touch

The hot tub for couples.

## CODE 69121

Ideal for 3 people

3 positions

2 loungers

1 seats

Measures: 216 × 166 × 74 cm

Water capacity (I): 780 liters

Weight: Empty 229 kg / Full 1.009 kg

7 colors

3 massages







## SHELL FINISHES (ACRYLIC COLORS)



Graphite





FURNITURE FINISHES (OUTDOOR CABINET)

Walnut Woodermax







Thunder Woodermax







FEATURES













## TECHNICAL SPECIFICATIONS

(EN)

AQUALIFE LINE

| Total massage points                 | 42                |
|--------------------------------------|-------------------|
| Massage Jets                         | 42                |
| Air Nozzles                          | Not available     |
| Waterfall                            | Not available     |
| Headrests                            | 3                 |
| Digital Control Panel                | Standard          |
| Clear Water System                   | Standard          |
| Metal structure                      | Standard          |
| ABS base