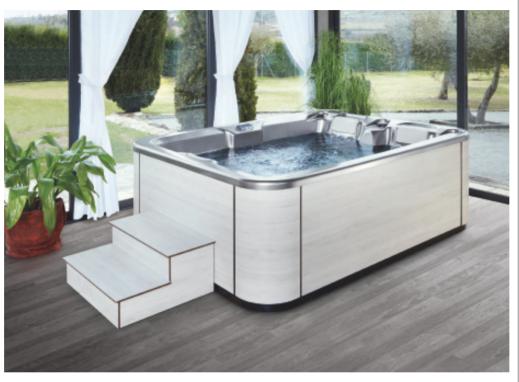

## Touch

The hot tub for couples.

## CODE 69121

Ideal for 3 people

3 positions

2 loungers

1 seats

Measures: 216 × 166 × 74 cm

Water capacity (I): 780 liters

Weight: Empty 229 kg / Full 1.009 kg