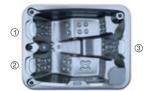

## CODE 69121

Ideal for 3 people

3 positions

2 loungers

1 seats

Measures: 216 × 166 × 74 cm

Water capacity (I): 780 liters

Weight: Empty 229 kg / Full 1.009 kg