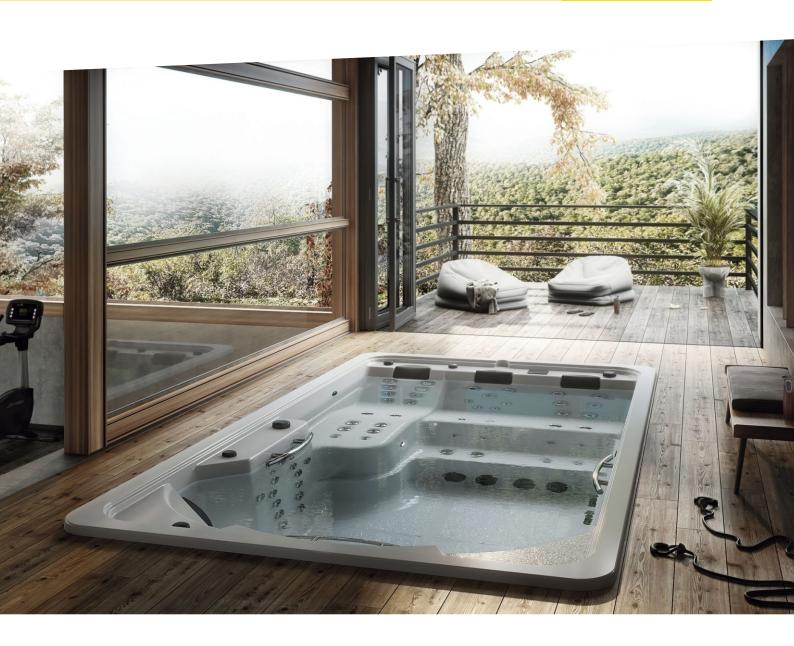

## SWIMSPA CRETA

#### UN SPA SPORTIF ULTRA CONTEMPORAIN QUI OFFRE 2 ESPACES INÉDITS : 1 ZONE POUR NAGER & 1 ZONE POUR SE DÉTENDRE APRÈS L'EFFORT

HABILLAGE DU MEUBLE

**CUVE: CARTE DES COLORIS** 

Spa de nage compact, le modèle SWIMSPA CRETA dispose non seulement d'un spacieux espace dédié à la nage mais aussi, d'une zone spécifique qui offre un circuit d'hydromassage complet : **54 jets, 1 poste de massage debout, 2 sièges, 1 banquette allongée, la chromothérapie.** 

Profitez toute l'année d'une piscine chauffée et nagez à votre niveau grâce aux pouvoirs de ses **4 turbo jets de natation**. Des kits Sport - Fitness & Natation / Rames - sont des accessoires optionnels compatibles avec votre spa SWIMSPA CRETA pour travailler efficacement toutes les zones du corps.

Transformez votre spa en un véritable espace de santé où sport & bien-être se conjuguent.