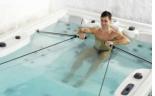

#### UN SPA SPORTIF ULTRA CONTEMPORAIN QUI OFFRE 2 ESPACES INÉDITS : 1 ZONE POUR NAGER & 1 ZONE POUR SE DÉTENDRE APRÈS L'EFFORT

HABILLAGE DU MEUBLE

**CUVE: CARTE DES COLORIS** 

Spa de nage compact, le modèle SWIMSPA CRETA dispose non seulement d'un spacieux espace dédié à la nage mais aussi, d'une zone spécifique qui offre un circuit d'hydromassage complet : **54 jets, 1 poste de massage debout, 2 sièges, 1 banquette allongée, la chromothérapie.** 

Profitez toute l'année d'une piscine chauffée et nagez à votre niveau grâce aux pouvoirs de ses **4 turbo jets de natation**. Des kits Sport - Fitness & Natation / Rames - sont des accessoires optionnels compatibles avec votre spa SWIMSPA CRETA pour travailler efficacement toutes les zones du corps.

Transformez votre spa en un véritable espace de santé où sport & bien-être se conjuguent.