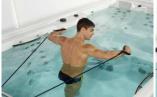

#### UN SPA SPORTIF ULTRA CONTEMPORAIN QUI OFFRE 2 ESPACES INÉDITS : 1 ZONE POUR NAGER & 1 ZONE POUR SE DÉTENDRE APRÈS L'EFFORT

HABILLAGE DU MEUBLE

**CUVE: CARTE DES COLORIS** 

Spa de nage compact, le modèle SWIMSPA CRETA dispose non seulement d'un spacieux espace dédié à la nage mais aussi, d'une zone spécifique qui offre un circuit d'hydromassage complet : **54 jets, 1 poste de massage debout, 2 sièges, 1 banquette allongée, la chromothérapie.** 

Profitez toute l'année d'une piscine chauffée et nagez à votre niveau grâce aux pouvoirs de ses **4 turbo jets de natation**. Des kits Sport - Fitness & Natation / Rames - sont des accessoires optionnels compatibles avec votre spa SWIMSPA CRETA pour travailler efficacement toutes les zones du corps.

Transformez votre spa en un véritable espace de santé où sport & bien-être se conjuguent.