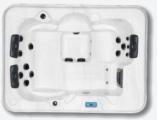

#### SPAS DE NAGE MONO-BASSIN

Ocean Dreams

- 3 places (2 assises / 1 allongée) et un espace de nage
- > 1 poste de massage debout, inédit dans notre gamme
- Bassin avec 48 jets et 4 turbo jets de natation
- Équipé d'un purificateur d'eau UV
- Inclus la chromothérapie : 5 projecteurs LED + éclairage des équipements sur le pourtour
- 3 appui-têtes
- 3 barres de maintien en inox
- 2 panneaux de contrôle à affichage digital
- Livré avec une couverture isothermique
- Structure métallique haute résistance
- Base isolante en ABS
- Avec meuble: filtration à cartouche
- Sans meuble à encastrer : filtration à cartouche

| Pompe de filtration                 | 250 W               |  |  |
|-------------------------------------|---------------------|--|--|
| Pompe de massage                    | 3 x 2,5 kW (3CV)    |  |  |
| Réchauffeur électrique              | 3 kW                |  |  |
| Puissance électrique max. (W) / (A) | 7.000 W / 30,4 A    |  |  |
| Tension                             | 230 V               |  |  |
| Dimensions en cm (+ ou - 2 cm)      | 400 x 230 x 138     |  |  |
| Poids du spa (Vide / Plein)         | 1.177 kg / 9.677 kg |  |  |
| Contenance en eau (I)               | 8500 l              |  |  |