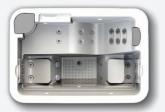

#### UN SPA SPORTIF ULTRA CONTEMPORAIN QUI OFFRE 2 ESPACES INÉDITS : 1 ZONE POUR NAGER & 1 ZONE POUR SE DÉTENDRE APRÈS L'EFFORT

HABILLAGE DU MEUBLE

**CUVE: CARTE DES COLORIS** 

Spa de nage compact, le modèle SWIMSPA CRETA dispose non seulement d'un spacieux espace dédié à la nage mais aussi, d'une zone spécifique qui offre un circuit d'hydromassage complet : **54 jets, 1 poste de massage debout, 2 sièges, 1 banquette allongée, la chromothérapie.** 

Profitez toute l'année d'une piscine chauffée et nagez à votre niveau grâce aux pouvoirs de ses **4 turbo jets de natation**. Des kits Sport - Fitness & Natation / Rames - sont des accessoires optionnels compatibles avec votre spa SWIMSPA CRETA pour travailler efficacement toutes les zones du corps.

#### ASTRALPOOL A

Kit Fitness & Natation : 4 élastiques pour les bras et les pieds + 1 perche & son élastique

| POUR VOTRE CONFORT                                  |                                     |
|-----------------------------------------------------|-------------------------------------|
| Nombres de places<br>(Assises / Allongées / Debout) | 4 (2/1/1)                           |
| Jets en acier inoxydable                            | 54 + 4 Turbo Jets                   |
| Poste de massage debout                             | 1                                   |
| Appui-tête                                          | 3                                   |
| Barre intérieure de maintien inox                   | 3                                   |
| Panneau de contrôle digital                         | 1                                   |
| Traitement de l'eau                                 | Purificateur UV                     |
| Chromothérapie                                      | 5 Leds +<br>accessoires<br>éclairés |
| Couverture isothermique                             | Oui                                 |