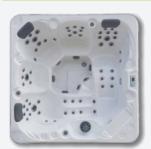

#### SPAS DE NAGE MONO-BASSIN

Ocean Dreams

- 3 places (2 assises / 1 allongée) et un espace de nage
- > 1 poste de massage debout, inédit dans notre gamme
- Bassin avec 48 jets et 4 turbo jets de natation
- Équipé d'un purificateur d'eau UV
- Inclus la chromothérapie : 5 projecteurs LED + éclairage des équipements sur le pourtour
- 3 appui-têtes
- 3 barres de maintien en inox
- 2 panneaux de contrôle à affichage digital
- Livré avec une couverture isothermique
- Structure métallique haute résistance
- Base isolante en ABS
- Avec meuble: filtration à cartouche
- Sans meuble à encastrer : filtration à cartouche

| Pompe de filtration                 | 250 W               |  |  |
|-------------------------------------|---------------------|--|--|
| Pompe de massage                    | 3 x 2,5 kW (3CV)    |  |  |
| Réchauffeur électrique              | 3 kW                |  |  |
| Puissance électrique max. (W) / (A) | 7.000 W / 30,4 A    |  |  |
| Tension                             | 230 V               |  |  |
| Dimensions en cm (+ ou - 2 cm)      | 400 x 230 x 138     |  |  |
| Poids du spa (Vide / Plein)         | 1.177 kg / 9.677 kg |  |  |
| Contenance en eau (I)               | 8500 l              |  |  |