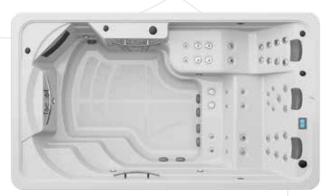

Profitez toute l'année d'une piscine chauffée et nagez à votre niveau grâce aux pouvoirs de ses **4 turbo jets de natation**. Des kits Sport - Fitness & Natation / Rames - sont des accessoires optionnels compatibles avec votre spa SWIMSPA CRETA pour travailler efficacement toutes les zones du corps.

#### > Kits sports

. Kit Rames compatible avec les modèles de s SWIMSPA MEDITERRANEA & CRETA.

|             | Fitness & Natation | R04 | 62477 | 68057    |   |
|-------------|--------------------|-----|-------|----------|---|
| spa de nage | Rames              | R04 | 62478 | 68233    |   |
|             |                    |     |       | all land |   |
|             |                    |     | 1     | 4        | - |

**Produits Associés** 

Prix Unit - €/HT

727,00

Kit Fitness & Natation: 4 élastiques pour les bras et les pieds + 1 perche & son élastique

Kit 2 rames