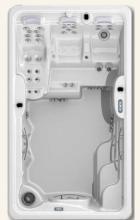

| STRUCTURE                             |                        |  |  |
|---------------------------------------|------------------------|--|--|
| Dimensions en cm (+ ou - 2 cm)        | 400 x 230 x 138        |  |  |
| Structure métallique haute résistance | Oui                    |  |  |
| Base isolante                         | Oui                    |  |  |
| ÉQUIPEMENTS TECHNIQUES                |                        |  |  |
| Pompe de filtration                   | 400 W                  |  |  |
| Pompe de massage                      | 3 x 2,2 kW / 3 CV      |  |  |
| Réchauffeur électrique                | 3 kW                   |  |  |
| PUISSANCE ÉLECTRIQUE ET CAI           | PACITÉ                 |  |  |
| Puissance électrique max. (W)         | 7.000 W                |  |  |
| Puissance électrique max. (A) - 230 V | 30,5 A                 |  |  |
| Tension 230 V                         | Oui                    |  |  |
| Contenance en eau (I)                 | 6.000                  |  |  |
| Poids du spa (Vide / Plein)           | 1.177 kg /<br>7.177 kg |  |  |

#### SPAS DE NAGE MONO-BASSIN

Ocean Dreams

- 3 places (2 assises / 1 allongée) et un espace de nage
- > 1 poste de massage debout, inédit dans notre gamme
- Bassin avec 48 jets et 4 turbo jets de natation
- Équipé d'un purificateur d'eau UV
- Inclus la chromothérapie : 5 projecteurs LED + éclairage des équipements sur le pourtour
- 3 appui-têtes
- 3 barres de maintien en inox
- 2 panneaux de contrôle à affichage digital
- Livré avec une couverture isothermique
- Structure métallique haute résistance
- Base isolante en ABS
- Avec meuble: filtration à cartouche
- Sans meuble à encastrer : filtration à cartouche