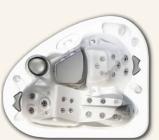

#### UN SPA SPORTIF ULTRA CONTEMPORAIN QUI OFFRE 2 ESPACES INÉDITS : 1 ZONE POUR NAGER & 1 ZONE POUR SE DÉTENDRE APRÈS L'EFFORT

HABILLAGE DU MEUBLE

**CUVE: CARTE DES COLORIS** 

Spa de nage compact, le modèle SWIMSPA CRETA dispose non seulement d'un spacieux espace dédié à la nage mais aussi, d'une zone spécifique qui offre un circuit d'hydromassage complet : **54 jets, 1 poste de massage debout, 2 sièges, 1 banquette allongée, la chromothérapie.** 

#### ASTRALPOOL A

Kit Fitness & Natation : 4 élastiques pour les bras et les pieds + 1 perche & son élastique

| POUR VOTRE CONFORT                                  |                                     |
|-----------------------------------------------------|-------------------------------------|
| Nombres de places<br>(Assises / Allongées / Debout) | 4 (2/1/1)                           |
| Jets en acier inoxydable                            | 54 + 4 Turbo Jets                   |
| Poste de massage debout                             | 1                                   |
| Appui-tête                                          | 3                                   |
| Barre intérieure de maintien inox                   | 3                                   |
| Panneau de contrôle digital                         | 1                                   |
| Traitement de l'eau                                 | Purificateur UV                     |
| Chromothérapie                                      | 5 Leds +<br>accessoires<br>éclairés |
| Couverture isothermique                             | Oui                                 |