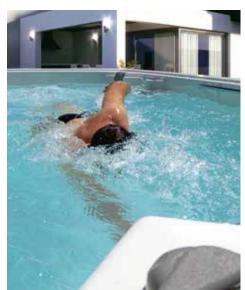

#### UN SPA SPORTIF ULTRA CONTEMPORAIN QUI OFFRE 2 ESPACES INÉDITS : 1 ZONE POUR NAGER & 1 ZONE POUR SE DÉTENDRE APRÈS L'EFFORT

HABILLAGE DU MEUBLE

**CUVE: CARTE DES COLORIS** 

Spa de nage compact, le modèle SWIMSPA CRETA dispose non seulement d'un spacieux espace dédié à la nage mais aussi, d'une zone spécifique qui offre un circuit d'hydromassage complet : **54 jets, 1 poste de massage debout, 2 sièges, 1 banquette allongée, la chromothérapie.** 

Profitez toute l'année d'une piscine chauffée et nagez à votre niveau grâce aux pouvoirs de ses **4 turbo jets de natation**. Des kits Sport - Fitness & Natation / Rames - sont des accessoires optionnels compatibles avec votre spa SWIMSPA CRETA pour travailler efficacement toutes les zones du corps.

Transformez votre spa en un véritable espace de santé où sport & bien-être se conjuguent.