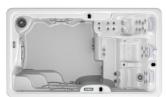

#### UN SPA SPORTIF ULTRA CONTEMPORAIN QUI OFFRE 2 ESPACES INÉDITS : 1 ZONE POUR NAGER & 1 ZONE POUR SE DÉTENDRE APRÈS L'EFFORT

HABILLAGE DU MEUBLE

**CUVE: CARTE DES COLORIS** 

Spa de nage compact, le modèle SWIMSPA CRETA dispose non seulement d'un spacieux espace dédié à la nage mais aussi, d'une zone spécifique qui offre un circuit d'hydromassage complet : **54 jets, 1 poste de massage debout, 2 sièges, 1 banquette allongée, la chromothérapie.** 

#### ASTRALPOOL A

Kit Fitness & Natation : 4 élastiques pour les bras et les pieds + 1 perche & son élastique

| POUR VOTRE CONFORT                                  |                                     |
|-----------------------------------------------------|-------------------------------------|
| Nombres de places<br>(Assises / Allongées / Debout) | 4 (2/1/1)                           |
| Jets en acier inoxydable                            | 54 + 4 Turbo Jets                   |
| Poste de massage debout                             | 1                                   |
| Appui-tête                                          | 3                                   |
| Barre intérieure de maintien inox                   | 3                                   |
| Panneau de contrôle digital                         | 1                                   |
| Traitement de l'eau                                 | Purificateur UV                     |
| Chromothérapie                                      | 5 Leds +<br>accessoires<br>éclairés |
| Couverture isothermique                             | Oui                                 |