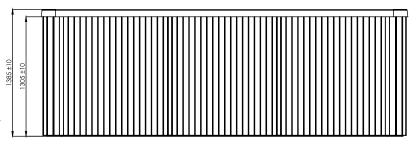

## SHOWROOM DE 250M2 VISIT US! WEEKEND BY APPOINTMENT ONLY IN THE BELOURA BUSINESS CENTER, NEAR THE ESTORIL RACE TRACK

General specifications

7.150 Kg

Spa weight (empty) Spa weight (full)

WARNING: It's essential to keep a minimum clearance access of 700mm all around.

| STRUCTURE                             |                        |  |  |
|---------------------------------------|------------------------|--|--|
| Dimensions en cm (+ ou - 2 cm)        | 400 x 230 x 138        |  |  |
| Structure métallique haute résistance | Oui                    |  |  |
| Base isolante                         | Oui                    |  |  |
| ÉQUIPEMENTS TECHNIQUES                |                        |  |  |
| Pompe de filtration                   | 400 W                  |  |  |
| Pompe de massage                      | 3 x 2,2 kW / 3 CV      |  |  |
| Réchauffeur électrique                | 3 kW                   |  |  |
| PUISSANCE ÉLECTRIQUE ET CAI           | PACITÉ                 |  |  |
| Puissance électrique max. (W)         | 7.000 W                |  |  |
| Puissance électrique max. (A) - 230 V | 30,5 A                 |  |  |
| Tension 230 V                         | Oui                    |  |  |
| Contenance en eau (I)                 | 6.000                  |  |  |
| Poids du spa (Vide / Plein)           | 1.177 kg /<br>7.177 kg |  |  |