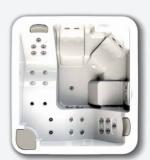

#### UN SPA SPORTIF ULTRA CONTEMPORAIN QUI OFFRE 2 ESPACES INÉDITS : 1 ZONE POUR NAGER & 1 ZONE POUR SE DÉTENDRE APRÈS L'EFFORT

HABILLAGE DU MEUBLE

**CUVE: CARTE DES COLORIS** 

Spa de nage compact, le modèle SWIMSPA CRETA dispose non seulement d'un spacieux espace dédié à la nage mais aussi, d'une zone spécifique qui offre un circuit d'hydromassage complet : **54 jets, 1 poste de massage debout, 2 sièges, 1 banquette allongée, la chromothérapie.** 

Profitez toute l'année d'une piscine chauffée et nagez à votre niveau grâce aux pouvoirs de ses **4 turbo jets de natation**. Des kits Sport - Fitness & Natation / Rames - sont des accessoires optionnels compatibles avec votre spa SWIMSPA CRETA pour travailler efficacement toutes les zones du corps.

#### ASTRALPOOL A

Kit Fitness & Natation : 4 élastiques pour les bras et les pieds + 1 perche & son élastique

| POUR VOTRE CONFORT                                  |                                     |
|-----------------------------------------------------|-------------------------------------|
| Nombres de places<br>(Assises / Allongées / Debout) | 4 (2/1/1)                           |
| Jets en acier inoxydable                            | 54 + 4 Turbo Jets                   |
| Poste de massage debout                             | 1                                   |
| Appui-tête                                          | 3                                   |
| Barre intérieure de maintien inox                   | 3                                   |
| Panneau de contrôle digital                         | 1                                   |
| Traitement de l'eau                                 | Purificateur UV                     |
| Chromothérapie                                      | 5 Leds +<br>accessoires<br>éclairés |
| Couverture isothermique                             | Oui                                 |

| STRUCTURE                             |                        |  |  |
|---------------------------------------|------------------------|--|--|
| Dimensions en cm (+ ou - 2 cm)        | 400 x 230 x 138        |  |  |
| Structure métallique haute résistance | Oui                    |  |  |
| Base isolante                         | Oui                    |  |  |
| ÉQUIPEMENTS TECHNIQUES                |                        |  |  |
| Pompe de filtration                   | 400 W                  |  |  |
| Pompe de massage                      | 3 x 2,2 kW / 3 CV      |  |  |
| Réchauffeur électrique                | 3 kW                   |  |  |
| PUISSANCE ÉLECTRIQUE ET CAI           | PACITÉ                 |  |  |
| Puissance électrique max. (W)         | 7.000 W                |  |  |
| Puissance électrique max. (A) - 230 V | 30,5 A                 |  |  |
| Tension 230 V                         | Oui                    |  |  |
| Contenance en eau (I)                 | 6.000                  |  |  |
| Poids du spa (Vide / Plein)           | 1.177 kg /<br>7.177 kg |  |  |