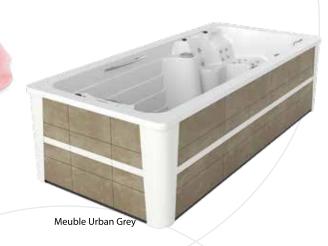

#### UN SPA SPORTIF ULTRA CONTEMPORAIN QUI OFFRE 2 ESPACES INÉDITS : 1 ZONE POUR NAGER & 1 ZONE POUR SE DÉTENDRE APRÈS L'EFFORT

HABILLAGE DU MEUBLE

**CUVE: CARTE DES COLORIS** 

Spa de nage compact, le modèle SWIMSPA CRETA dispose non seulement d'un spacieux espace dédié à la nage mais aussi, d'une zone spécifique qui offre un circuit d'hydromassage complet : **54 jets, 1 poste de massage debout, 2 sièges, 1 banquette allongée, la chromothérapie.** 

#### ASTRALPOOL A

Kit Fitness & Natation : 4 élastiques pour les bras et les pieds + 1 perche & son élastique

| POUR VOTRE CONFORT                                  |                                     |
|-----------------------------------------------------|-------------------------------------|
| Nombres de places<br>(Assises / Allongées / Debout) | 4 (2/1/1)                           |
| Jets en acier inoxydable                            | 54 + 4 Turbo Jets                   |
| Poste de massage debout                             | 1                                   |
| Appui-tête                                          | 3                                   |
| Barre intérieure de maintien inox                   | 3                                   |
| Panneau de contrôle digital                         | 1                                   |
| Traitement de l'eau                                 | Purificateur UV                     |
| Chromothérapie                                      | 5 Leds +<br>accessoires<br>éclairés |
| Couverture isothermique                             | Oui                                 |