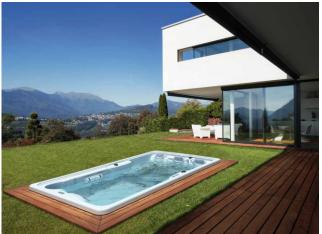

uffeur électrique                | 3 kW                   |  |  |
| PUISSANCE ÉLECTRIQUE ET CAI           | PACITÉ                 |  |  |
| Puissance électrique max. (W)         | 7.000 W                |  |  |
| Puissance électrique max. (A) - 230 V | 30,5 A                 |  |  |
| Tension 230 V                         | Oui                    |  |  |
| Contenance en eau (I)                 | 6.000                  |  |  |
| Poids du spa (Vide / Plein)           | 1.177 kg /<br>7.177 kg |  |  |

#### Kit 2 rames





Version encastrable

Système audio Bluetooth

Double isolation thermique EcoSpa

Kit Fitness & Natation

**Kit Rames** 

SHOWROOM DE 250M2 VISIT US! WEEKEND BY APPOINTMENT ONLY IN THE BELOURA BUSINESS CENTER, NEAR THE ESTORIL RACE TRACK



#### SPAS DE NAGE MONO-BASSIN









Ocean Dreams

- 3 places (2 assises / 1 allongée) et un espace de nage
- > 1 poste de massage debout, inédit dans notre gamme
- Bassin avec 48 jets et 4 turbo jets de natation
- Équipé d'un purificateur d'eau UV
- Inclus la chromothérapie : 5 projecteurs LED + éclairage des équipements sur le pourtour
- 3 appui-têtes
- 3 barres de maintien en inox
- 2 panneaux de contrôle à affichage digital
- Livré avec une couverture isothermique
- Structure métallique haute résistance
- Base isolante en ABS
- Avec meuble: filtration à cartouche
- Sans meuble à encastrer : filtration à cartouche

| Pompe de filtration                 | 250 W               |  |  |
|-------------------------------------|---------------------|--|--|
| Pompe de massage                    | 3 x 2,5 kW (3CV)    |  |  |
|