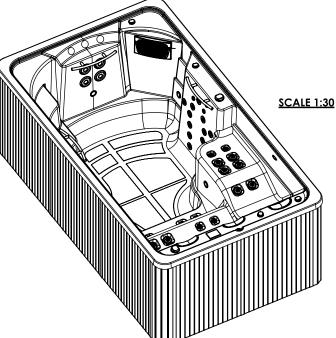

#### UN SPA SPORTIF ULTRA CONTEMPORAIN QUI OFFRE 2 ESPACES INÉDITS : 1 ZONE POUR NAGER & 1 ZONE POUR SE DÉTENDRE APRÈS L'EFFORT

HABILLAGE DU MEUBLE

**CUVE: CARTE DES COLORIS** 

Spa de nage compact, le modèle SWIMSPA CRETA dispose non seulement d'un spacieux espace dédié à la nage mais aussi, d'une zone spécifique qui offre un circuit d'hydromassage complet : **54 jets, 1 poste de massage debout, 2 sièges, 1 banquette allongée, la chromothérapie.** 

#### ASTRALPOOL A

Kit Fitness & Natation : 4 élastiques pour les bras et les pieds + 1 perche & son élastique

| POUR VOTRE CONFORT                                  |                                     |
|-----------------------------------------------------|-------------------------------------|
| Nombres de places<br>(Assises / Allongées / Debout) | 4 (2/1/1)                           |
| Jets en acier inoxydable                            | 54 + 4 Turbo Jets                   |
| Poste de massage debout                             | 1                                   |
| Appui-tête                                          | 3                                   |
| Barre intérieure de maintien inox                   | 3                                   |
| Panneau de contrôle digital                         | 1                                   |
| Traitement de l'eau                                 | Purificateur UV                     |
| Chromothérapie                                      | 5 Leds +<br>accessoires<br>éclairés |
| Couverture isothermique                             | Oui                                 |