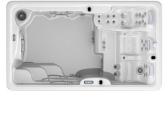

#### UN SPA SPORTIF ULTRA CONTEMPORAIN QUI OFFRE 2 ESPACES INÉDITS : 1 ZONE POUR NAGER & 1 ZONE POUR SE DÉTENDRE APRÈS L'EFFORT

HABILLAGE DU MEUBLE

**CUVE: CARTE DES COLORIS** 

Spa de nage compact, le modèle SWIMSPA CRETA dispose non seulement d'un spacieux espace dédié à la nage mais aussi, d'une zone spécifique qui offre un circuit d'hydromassage complet : **54 jets, 1 poste de massage debout, 2 sièges, 1 banquette allongée, la chromothérapie.** 

#### ASTRALPOOL A

Kit Fitness & Natation : 4 élastiques pour les bras et les pieds + 1 perche & son élastique

| POUR VOTRE CONFORT                                  |                                     |
|-----------------------------------------------------|-------------------------------------|
| Nombres de places<br>(Assises / Allongées / Debout) | 4 (2/1/1)                           |
| Jets en acier inoxydable                            | 54 + 4 Turbo Jets                   |
| Poste de massage debout                             | 1                                   |
| Appui-tête                                          | 3                                   |
| Barre intérieure de maintien inox                   | 3                                   |
| Panneau de contrôle digital                         | 1                                   |
| Traitement de l'eau                                 | Purificateur UV                     |
| Chromothérapie                                      | 5 Leds +<br>accessoires<br>éclairés |
| Couverture isothermique                             | Oui                                 |