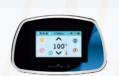

#### L'afficheur BALBOA à commandes numériques

- Ce nouvel afficheur équipe tous les modèles de spa de la gamme Ocean Dreams.
- Contrôle de la température (26°C-40°C)
- Contrôle de l'hydromassage.
- Contrôle de la séquence chromatique.
- Contrôle des modes de fonctionnement standard. Économies d'énergie.
- Contrôle de la programmation des cycles de filtration.
- La mémoire enregistre les fonctions préconfigurées.
- Sécurité : système d'auto-nettoyage de la tuyauterie / Protection contre le gel / Arrêt automatique des pompes et du projecteur / Messages de diagnostic.
- Si choix de l'option audio, contrôle à distance de la musique (réglage du volume, défilement de la playlist de l'utilisateur...).
- Gamme Les ESSENTIELS : panneau de contrôle BALBOA TP 600 à commandes numériques.

Panneau de contrôle TP 800 : utilisation simplifiée directement par navigation sur l'écran couleur