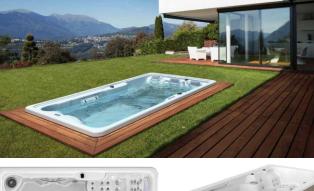

# SWIMSPA CRETA

## SWIMSPA CRETA

#### UN SPA SPORTIF ULTRA CONTEMPORAIN QUI OFFRE 2 ESPACES INÉDITS : 1 ZONE POUR NAGER & 1 ZONE POUR SE DÉTENDRE APRÈS L'EFFORT

HABILLAGE DU MEUBLE

**CUVE: CARTE DES COLORIS** 

Spa de nage compact, le modèle SWIMSPA CRETA dispose non seulement d'un spacieux espace dédié à la nage mais aussi, d'une zone spécifique qui offre un circuit d'hydromassage complet : **54 jets, 1 poste de massage debout, 2 sièges, 1 banquette allongée, la chromothérapie.** 

Profitez toute l'année d'une piscine chauffée et nagez à votre niveau grâce aux pouvoirs de ses **4 turbo jets de natation**. Des kits Sport - Fitness & Natation / Rames - sont des accessoires optionnels compatibles avec votre spa SWIMSPA CRETA pour travailler efficacement toutes les zones du corps.

Transformez votre spa en un véritable espace de santé où sport & bien-être se conjuguent.