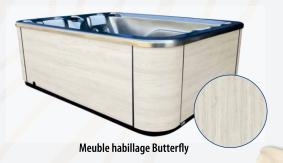

#### UN SPA SPORTIF ULTRA CONTEMPORAIN QUI OFFRE 2 ESPACES INÉDITS : 1 ZONE POUR NAGER & 1 ZONE POUR SE DÉTENDRE APRÈS L'EFFORT

HABILLAGE DU MEUBLE

**CUVE: CARTE DES COLORIS** 

Spa de nage compact, le modèle SWIMSPA CRETA dispose non seulement d'un spacieux espace dédié à la nage mais aussi, d'une zone spécifique qui offre un circuit d'hydromassage complet : **54 jets, 1 poste de massage debout, 2 sièges, 1 banquette allongée, la chromothérapie.** 

## Proposez à vos clients une ligne de meuble esthétique & adaptable à chaque environnement :

Classique, contemporain, puriste. A l'intérieur ou à l'extérieur, une collection d'habillage créée pour sublimer tous les espaces.

Grafito, Thunder, Creek ou Butterfly = 4 STYLES DIFFERENTS pour 1 PRIX UNIQUE!