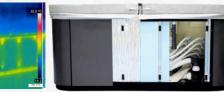

#### Isolation thermique ECOSpa\*

L'EcoSpa est un système d'isolation thermique qui consiste à minimiser les déperditions de chaleur. Le meuble du spa est ainsi habillé d'une mousse de polyuréthane de 30 mm d'épaisseur. Un robuste socle en ABS assure l'isolation optimale du spa et garantit une parfaite étanchéité. Enfin, une couverture isothermique De série, sur les modèles de la gamme OCEAN DREAMS (sauf sur les spas de nage de la gamme SwimSpa) & le spa SELECT, épaisseur de 100 à 130 cm pour renforcer l'isolation.

Un spa économe en énergie

Consommation énergétique pour maintenir une eau à 38° (avec une température ambiante de 20°):

Avec ECOSpa: 6,48 kW/H Sans ECOSpa: 19,52 kW/H

Isolation spécifique pour les environnements froids et/ou pour les spas avec meuble installés à l'extérieur. Se compose INSULATION d'un matériaux isolant de 10 mm d'épaisseur, formé de 5 couches. Recouvre les espaces latéraux du spa (en plus de l'isolation de série ECOSpa). Garantit une efficacité énergétique optimale. En option sur les spas ÉVOLUTION, ATLANTIDA 70, PACIFIC 70, OCÉAN 70, NEW'ART Spa.