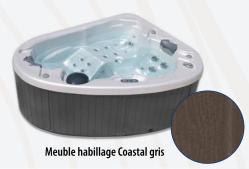

#### UN SPA SPORTIF ULTRA CONTEMPORAIN QUI OFFRE 2 ESPACES INÉDITS : 1 ZONE POUR NAGER & 1 ZONE POUR SE DÉTENDRE APRÈS L'EFFORT

HABILLAGE DU MEUBLE

**CUVE: CARTE DES COLORIS** 

Spa de nage compact, le modèle SWIMSPA CRETA dispose non seulement d'un spacieux espace dédié à la nage mais aussi, d'une zone spécifique qui offre un circuit d'hydromassage complet : **54 jets, 1 poste de massage debout, 2 sièges, 1 banquette allongée, la chromothérapie.** 

meuble Urban Grey

| 1                     |  |
|-----------------------|--|
| LIVRAISON NON INCLUSE |  |

Transport en supplément

COASTAL GRIS

| SWIMSPA CRETA                               |     | Réf.       |      | Code       |
|---------------------------------------------|-----|------------|------|------------|
| Portable<br>Meuble COASTAL GRIS             | R04 | 62245A1320 | (SC) | 67203A1320 |
| Portable<br>Meuble URBAN GREY               | R04 | 62245AB320 | (SC) | 67203AB320 |
| Escalier luxe pour Swimspa Portable         | R04 | 62330CL01  | (SC) | 56918CL01  |
| Encastrable complet avec filtre à cartouche | R04 | 62245A4320 | (sc) | 67203A4320 |
| Pré-équipé pour filtre                      | R04 | 62244SE311 | (SC) | 675875E311 |