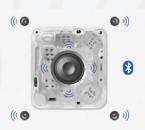

#### **Audio BlueTooth**

#### - Système Audio 4.1 intégré aux spas privés avec meuble Ocean Dreams

Se compose d'un récepteur BlueTooth pour la reproduction de musique via n'importe quel modèle de SmartPhone ou de dispositif audio équipé d'une connexion BlueTooth. Ainsi, depuis le panneau de commande du spa, l'utilisateur peut ainsi écouter sa playlist, gérer le son.... 4 haut-parleurs + 1 subwoofer.

- Système Audio 2.1 intégré au spa SÉLECT - Les Essentiels 2 haut-parleurs + 1 subwoofer + 1 émetteur BlueTooth