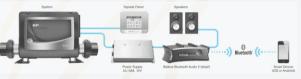

#### **Audio BlueTooth**

#### - Système Audio 4.1 intégré aux spas privés avec meuble Ocean Dreams

Se compose d'un récepteur BlueTooth pour la reproduction de musique via n'importe quel modèle de SmartPhone ou de dispositif audio équipé d'une connexion BlueTooth. Ainsi, depuis le panneau de commande du spa, l'utilisateur peut ainsi écouter sa playlist, gérer le son.... 4 haut-parleurs + 1 subwoofer.

- Système Audio 2.1 intégré au spa SÉLECT - Les Essentiels 2 haut-parleurs + 1 subwoofer + 1 émetteur BlueTooth