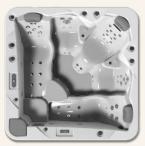

#### SPAS DE NAGE MONO-BASSIN

Ocean Dreams

- 3 places (2 assises / 1 allongée) et un espace de nage
- > 1 poste de massage debout, inédit dans notre gamme
- Bassin avec 48 jets et 4 turbo jets de natation
- Équipé d'un purificateur d'eau UV
- Inclus la chromothérapie : 5 projecteurs LED + éclairage des équipements sur le pourtour
- 3 appui-têtes
- 3 barres de maintien en inox
- 2 panneaux de contrôle à affichage digital
- Livré avec une couverture isothermique
- Structure métallique haute résistance
- Base isolante en ABS
- Avec meuble: filtration à cartouche
- Sans meuble à encastrer : filtration à cartouche

| Pompe de filtration                 | 250 W               |  |  |
|-------------------------------------|---------------------|--|--|
| Pompe de massage                    | 3 x 2,5 kW (3CV)    |  |  |
| Réchauffeur électrique              | 3 kW                |  |  |
| Puissance électrique max. (W) / (A) | 7.000 W / 30,4 A    |  |  |
| Tension                             | 230 V               |  |  |
| Dimensions en cm (+ ou - 2 cm)      | 400 x 230 x 138     |  |  |
| Poids du spa (Vide / Plein)         | 1.177 kg / 9.677 kg |  |  |
| Contenance en eau (I)               | 8500 l              |  |  |