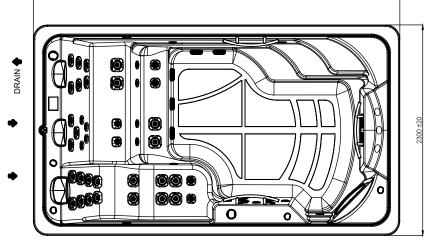

## SHOWROOM DE 250M2 VISIT US! WEEKEND BY APPOINTMENT ONLY IN THE BELOURA BUSINESS CENTER, NEAR THE ESTORIL RACE TRACK

General specifications

7.150 Kg

Spa weight (empty) Spa weight (full)

WARNING: It's essential to keep a minimum clearance access of 700mm all around.

4000 ±20

ELECTRICAL BOARD CONNECTIONS ACCESS

According to our policy of continuous improvement, dimensions, features or components of this product can be partially or completely changedwithout prior notice. It's Customer responsibility to verify that this is the last version of the drawing

#### UN SPA SPORTIF ULTRA CONTEMPORAIN QUI OFFRE 2 ESPACES INÉDITS : 1 ZONE POUR NAGER & 1 ZONE POUR SE DÉTENDRE APRÈS L'EFFORT

HABILLAGE DU MEUBLE

**CUVE: CARTE DES COLORIS** 

Spa de nage compact, le modèle SWIMSPA CRETA dispose non seulement d'un spacieux espace dédié à la nage mais aussi, d'une zone spécifique qui offre un circuit d'hydromassage complet : **54 jets, 1 poste de massage debout, 2 sièges, 1 banquette allongée, la chromothérapie.** 

| STRUCTURE                             |                        |  |  |
|---------------------------------------|------------------------|--|--|
| Dimensions en cm (+ ou - 2 cm)        | 400 x 230 x 138        |  |  |
| Structure métallique haute résistance | Oui                    |  |  |
| Base isolante                         | Oui                    |  |  |
| ÉQUIPEMENTS TECHNIQUES                |                        |  |  |
| Pompe de filtration                   | 400 W                  |  |  |
| Pompe de massage                      | 3 x 2,2 kW / 3 CV      |  |  |
| Réchauffeur électrique                | 3 kW                   |  |  |
| PUISSANCE ÉLECTRIQUE ET CAI           | PACITÉ                 |  |  |
| Puissance électrique max. (W)         | 7.000 W                |  |  |
| Puissance électrique max. (A) - 230 V | 30,5 A                 |  |  |
| Tension 230 V                         | Oui                    |  |  |
| Contenance en eau (I)                 | 6.000                  |  |  |
| Poids du spa (Vide / Plein)           | 1.177 kg /<br>7.177 kg |  |  |