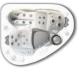

## SHOWROOM DE 250M2 VISIT US! WEEKEND BY APPOINTMENT ONLY IN THE BELOURA BUSINESS CENTER, NEAR THE ESTORIL RACE TRACK

General specifications

7.150 Kg

Spa weight (empty) Spa weight (full)

WARNING: It's essential to keep a minimum clearance access of 700mm all around.

4000 ±20

ELECTRICAL BOARD CONNECTIONS ACCESS

According to our policy of continuous improvement, dimensions, features or components of this product can be partially or completely changedwithout prior notice. It's Customer responsibility to verify that this is the last version of the drawing