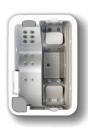

## SHOWROOM DE 250M2 VISIT US! WEEKEND BY APPOINTMENT ONLY IN THE BELOURA BUSINESS CENTER, NEAR THE ESTORIL RACE TRACK

General specifications

7.150 Kg

Spa weight (empty) Spa weight (full)

WARNING: It's essential to keep a minimum clearance access of 700mm all around.

4000 ±20

ELECTRICAL BOARD CONNECTIONS ACCESS

According to our policy of continuous improvement, dimensions, features or components of this product can be partially or completely changedwithout prior notice. It's Customer responsibility to verify that this is the last version of the drawing