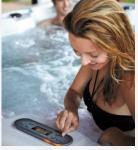

#### Wifi Touch Panel & Audio

Le panneau de contrôle BALBOA, Wifi Touch Panel, intègre une application intelligente (sur Android ™ ou iPhone ®) qui permet à l'utilisateur d'accéder aux fonctions de son spa depuis n'importe quel endroit. Seule une connexion 3G, 4G ou WiFi est nécessaire depuis un SmatPhone ou une tablette. A distance, déclencher la mise en marche, gérer la température de l'eau, le système de filtration...pour programmer d'intenses moments de détente. & ce n'est pas tout ! NOUVEAUTE 2019 : la musique dans le spa...