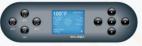

#### L'afficheur BALBOA à commandes numériques

- Ce nouvel afficheur équipe tous les modèles de spa de la gamme Ocean Dreams.
- Contrôle de la température (26°C-40°C)
- Contrôle de l'hydromassage.
- Contrôle de la séquence chromatique.
- Contrôle des modes de fonctionnement standard. Économies d'énergie.
- Contrôle de la programmation des cycles de filtration.
- La mémoire enregistre les fonctions préconfigurées.
- Sécurité : système d'auto-nettoyage de la tuyauterie / Protection contre le gel / Arrêt automatique des pompes et du projecteur / Messages de diagnostic.
- Si choix de l'option audio, contrôle à distance de la musique (réglage du volume, défilement de la playlist de l'utilisateur...).
- Gamme Les ESSENTIELS : panneau de contrôle BALBOA TP 600 à commandes numériques.

Panneau de contrôle TP 800 : utilisation simplifiée directement par navigation sur l'écran couleur