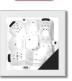

## SHOWROOM DE 250M2 VISIT US! WEEKEND BY APPOINTMENT ONLY IN THE BELOURA BUSINESS CENTER, NEAR THE ESTORIL RACE TRACK

General specifications

7.150 Kg

Spa weight (empty) Spa weight (full)

WARNING: It's essential to keep a minimum clearance access of 700mm all around.

4000 ±20

ELECTRICAL BOARD CONNECTIONS ACCESS

According to our policy of continuous improvement, dimensions, features or components of this product can be partially or completely changedwithout prior notice. It's Customer responsibility to verify that this is the last version of the drawing