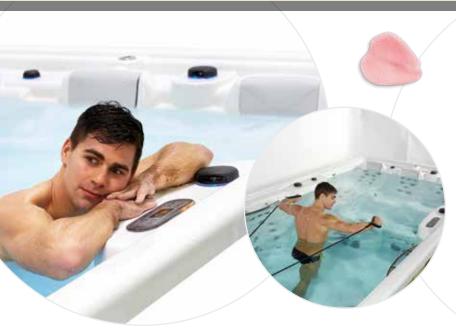

#### ASTRALPOOL A

Kit Fitness & Natation : 4 élastiques pour les bras et les pieds + 1 perche & son élastique

| POUR VOTRE CONFORT                                  |                                     |
|-----------------------------------------------------|-------------------------------------|
| Nombres de places<br>(Assises / Allongées / Debout) | 4 (2/1/1)                           |
| Jets en acier inoxydable                            | 54 + 4 Turbo Jets                   |
| Poste de massage debout                             | 1                                   |
| Appui-tête                                          | 3                                   |
| Barre intérieure de maintien inox                   | 3                                   |
| Panneau de contrôle digital                         | 1                                   |
| Traitement de l'eau                                 | Purificateur UV                     |
| Chromothérapie                                      | 5 Leds +<br>accessoires<br>éclairés |
| Couverture isothermique                             | Oui                                 |

#### > Kits sports

. Kit Rames compatible avec les modèles de s SWIMSPA MEDITERRANEA & CRETA.

|             | Fitness & Natation | R04 | 62477 | 68057    |   |
|-------------|--------------------|-----|-------|----------|---|
| spa de nage | Rames              | R04 | 62478 | 68233    |   |
|             |                    |     |       | all land |   |
|             |                    |     | 1     | 4        | - |

**Produits Associés** 

Prix Unit - €/HT

727,00

Kit Fitness & Natation: 4 élastiques pour les bras et les pieds + 1 perche & son élastique

Kit 2 rames