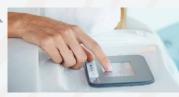

#### Wifi Touch Panel & Audio

Le panneau de contrôle BALBOA, Wifi Touch Panel, intègre une application intelligente (sur Android ™ ou iPhone ®) qui permet à l'utilisateur d'accéder aux fonctions de son spa depuis n'importe quel endroit. Seule une connexion 3G, 4G ou WiFi est nécessaire depuis un SmatPhone ou une tablette. A distance, déclencher la mise en marche, gérer la température de l'eau, le système de filtration...pour programmer d'intenses moments de détente. & ce n'est pas tout ! NOUVEAUTE 2019 : la musique dans le spa...