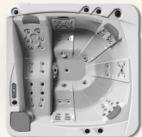

#### UN SPA SPORTIF ULTRA CONTEMPORAIN QUI OFFRE 2 ESPACES INÉDITS : 1 ZONE POUR NAGER & 1 ZONE POUR SE DÉTENDRE APRÈS L'EFFORT

HABILLAGE DU MEUBLE

**CUVE: CARTE DES COLORIS** 

Spa de nage compact, le modèle SWIMSPA CRETA dispose non seulement d'un spacieux espace dédié à la nage mais aussi, d'une zone spécifique qui offre un circuit d'hydromassage complet : **54 jets, 1 poste de massage debout, 2 sièges, 1 banquette allongée, la chromothérapie.** 

Profitez toute l'année d'une piscine chauffée et nagez à votre niveau grâce aux pouvoirs de ses **4 turbo jets de natation**. Des kits Sport - Fitness & Natation / Rames - sont des accessoires optionnels compatibles avec votre spa SWIMSPA CRETA pour travailler efficacement toutes les zones du corps.

#### ASTRALPOOL A

Kit Fitness & Natation : 4 élastiques pour les bras et les pieds + 1 perche & son élastique

| POUR VOTRE CONFORT                                  |                                     |
|-----------------------------------------------------|-------------------------------------|
| Nombres de places<br>(Assises / Allongées / Debout) | 4 (2/1/1)                           |
| Jets en acier inoxydable                            | 54 + 4 Turbo Jets                   |
| Poste de massage debout                             | 1                                   |
| Appui-tête                                          | 3                                   |
| Barre intérieure de maintien inox                   | 3                                   |
| Panneau de contrôle digital                         | 1                                   |
| Traitement de l'eau                                 | Purificateur UV                     |
| Chromothérapie                                      | 5 Leds +<br>accessoires<br>éclairés |
| Couverture isothermique                             | Oui                                 |