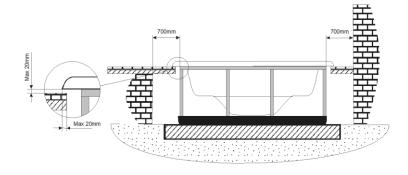

## SHOWROOM DE 250M2 VISIT US! WEEKEND BY APPOINTMENT ONLY IN THE BELOURA BUSINESS CENTER, NEAR THE ESTORIL RACE TRACK

General specifications

7.150 Kg

Spa weight (empty) Spa weight (full)

WARNING: It's essential to keep a minimum clearance access of 700mm all around.

4000 ±20

ELECTRICAL BOARD CONNECTIONS ACCESS

According to our policy of continuous improvement, dimensions, features or components of this product can be partially or completely changedwithout prior notice. It's Customer responsibility to verify that this is the last version of the drawing