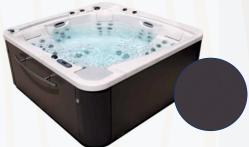

meuble Urban Grey

| 1                     |  |
|-----------------------|--|
| LIVRAISON NON INCLUSE |  |

Transport en supplément

COASTAL GRIS

| SWIMSPA CRETA                               |     | Réf.       |      | Code       |
|---------------------------------------------|-----|------------|------|------------|
| Portable<br>Meuble COASTAL GRIS             | R04 | 62245A1320 | (SC) | 67203A1320 |
| Portable<br>Meuble URBAN GREY               | R04 | 62245AB320 | (SC) | 67203AB320 |
| Escalier luxe pour Swimspa Portable         | R04 | 62330CL01  | (SC) | 56918CL01  |
| Encastrable complet avec filtre à cartouche | R04 | 62245A4320 | (sc) | 67203A4320 |
| Pré-équipé pour filtre                      | R04 | 62244SE311 | (SC) | 675875E311 |