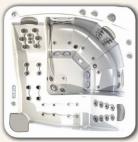

#### UN SPA SPORTIF ULTRA CONTEMPORAIN QUI OFFRE 2 ESPACES INÉDITS : 1 ZONE POUR NAGER & 1 ZONE POUR SE DÉTENDRE APRÈS L'EFFORT

HABILLAGE DU MEUBLE

**CUVE: CARTE DES COLORIS** 

Spa de nage compact, le modèle SWIMSPA CRETA dispose non seulement d'un spacieux espace dédié à la nage mais aussi, d'une zone spécifique qui offre un circuit d'hydromassage complet : **54 jets, 1 poste de massage debout, 2 sièges, 1 banquette allongée, la chromothérapie.** 

Profitez toute l'année d'une piscine chauffée et nagez à votre niveau grâce aux pouvoirs de ses **4 turbo jets de natation**. Des kits Sport - Fitness & Natation / Rames - sont des accessoires optionnels compatibles avec votre spa SWIMSPA CRETA pour travailler efficacement toutes les zones du corps.

#### ASTRALPOOL A

Kit Fitness & Natation : 4 élastiques pour les bras et les pieds + 1 perche & son élastique

| POUR VOTRE CONFORT                                  |                                     |
|-----------------------------------------------------|-------------------------------------|
| Nombres de places<br>(Assises / Allongées / Debout) | 4 (2/1/1)                           |
| Jets en acier inoxydable                            | 54 + 4 Turbo Jets                   |
| Poste de massage debout                             | 1                                   |
| Appui-tête                                          | 3                                   |
| Barre intérieure de maintien inox                   | 3                                   |
| Panneau de contrôle digital                         | 1                                   |
| Traitement de l'eau                                 | Purificateur UV                     |
| Chromothérapie                                      | 5 Leds +<br>accessoires<br>éclairés |
| Couverture isothermique                             | Oui                                 |