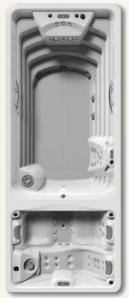

#### UN SPA SPORTIF ULTRA CONTEMPORAIN QUI OFFRE 2 ESPACES INÉDITS : 1 ZONE POUR NAGER & 1 ZONE POUR SE DÉTENDRE APRÈS L'EFFORT

HABILLAGE DU MEUBLE

**CUVE: CARTE DES COLORIS** 

Spa de nage compact, le modèle SWIMSPA CRETA dispose non seulement d'un spacieux espace dédié à la nage mais aussi, d'une zone spécifique qui offre un circuit d'hydromassage complet : **54 jets, 1 poste de massage debout, 2 sièges, 1 banquette allongée, la chromothérapie.** 

#### ASTRALPOOL A

Kit Fitness & Natation : 4 élastiques pour les bras et les pieds + 1 perche & son élastique

| POUR VOTRE CONFORT                                  |                                     |
|-----------------------------------------------------|-------------------------------------|
| Nombres de places<br>(Assises / Allongées / Debout) | 4 (2/1/1)                           |
| Jets en acier inoxydable                            | 54 + 4 Turbo Jets                   |
| Poste de massage debout                             | 1                                   |
| Appui-tête                                          | 3                                   |
| Barre intérieure de maintien inox                   | 3                                   |
| Panneau de contrôle digital                         | 1                                   |
| Traitement de l'eau                                 | Purificateur UV                     |
| Chromothérapie                                      | 5 Leds +<br>accessoires<br>éclairés |
| Couverture isothermique                             | Oui                                 |