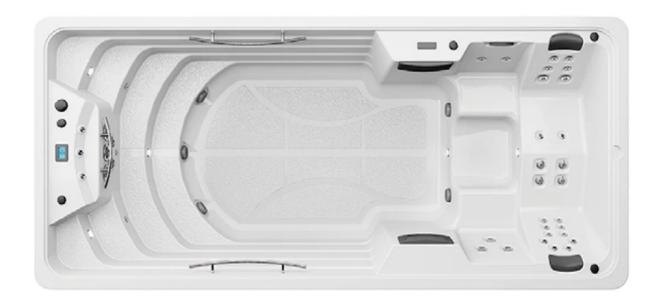

#### UN SPA SPORTIF ULTRA CONTEMPORAIN QUI OFFRE 2 ESPACES INÉDITS : 1 ZONE POUR NAGER & 1 ZONE POUR SE DÉTENDRE APRÈS L'EFFORT

HABILLAGE DU MEUBLE

**CUVE: CARTE DES COLORIS** 

Spa de nage compact, le modèle SWIMSPA CRETA dispose non seulement d'un spacieux espace dédié à la nage mais aussi, d'une zone spécifique qui offre un circuit d'hydromassage complet : **54 jets, 1 poste de massage debout, 2 sièges, 1 banquette allongée, la chromothérapie.** 

#### ASTRALPOOL A

Kit Fitness & Natation : 4 élastiques pour les bras et les pieds + 1 perche & son élastique

| POUR VOTRE CONFORT                                  |                                     |
|-----------------------------------------------------|-------------------------------------|
| Nombres de places<br>(Assises / Allongées / Debout) | 4 (2/1/1)                           |
| Jets en acier inoxydable                            | 54 + 4 Turbo Jets                   |
| Poste de massage debout                             | 1                                   |
| Appui-tête                                          | 3                                   |
| Barre intérieure de maintien inox                   | 3                                   |
| Panneau de contrôle digital                         | 1                                   |
| Traitement de l'eau                                 | Purificateur UV                     |
| Chromothérapie                                      | 5 Leds +<br>accessoires<br>éclairés |
| Couverture isothermique                             | Oui                                 |

| STRUCTURE                             |                        |  |  |
|---------------------------------------|------------------------|--|--|
| Dimensions en cm (+ ou - 2 cm)        | 400 x 230 x 138        |  |  |
| Structure métallique haute résistance | Oui                    |  |  |
| Base isolante                         | Oui                    |  |  |
| ÉQUIPEMENTS TECHNIQUES                |                        |  |  |
| Pompe de filtration                   | 400 W                  |  |  |
| Pompe de massage                      | 3 x 2,2 kW / 3 CV      |  |  |
| Réchauffeur électrique                | 3 kW                   |  |  |
| PUISSANCE ÉLECTRIQUE ET CAI           | PACITÉ                 |  |  |
| Puissance électrique max. (W)         | 7.000 W                |  |  |
| Puissance électrique max. (A) - 230 V | 30,5 A                 |  |  |
| Tension 230 V                         | Oui                    |  |  |
| Contenance en eau (I)                 | 6.000                  |  |  |
| Poids du spa (Vide / Plein)           | 1.177 kg /<br>7.177 kg |  |  |