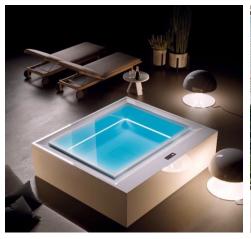

# SWIMSPA CRETA

## SWIMSPA CRETA

#### UN SPA SPORTIF ULTRA CONTEMPORAIN QUI OFFRE 2 ESPACES INÉDITS : 1 ZONE POUR NAGER & 1 ZONE POUR SE DÉTENDRE APRÈS L'EFFORT

HABILLAGE DU MEUBLE

**CUVE: CARTE DES COLORIS** 

Spa de nage compact, le modèle SWIMSPA CRETA dispose non seulement d'un spacieux espace dédié à la nage mais aussi, d'une zone spécifique qui offre un circuit d'hydromassage complet : **54 jets, 1 poste de massage debout, 2 sièges, 1 banquette allongée, la chromothérapie.** 