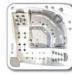

## SHOWROOM DE 250M2 VISIT US! WEEKEND BY APPOINTMENT ONLY IN THE BELOURA BUSINESS CENTER, NEAR THE ESTORIL RACE TRACK

General specifications

7.150 Kg

Spa weight (empty) Spa weight (full)

WARNING: It's essential to keep a minimum clearance access of 700mm all around.

4000 ±20

ELECTRICAL BOARD CONNECTIONS ACCESS

According to our policy of continuous improvement, dimensions, features or components of this product can be partially or completely changedwithout prior notice. It's Customer responsibility to verify that this is the last version of the drawing