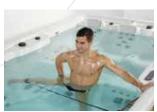

#### UN SPA SPORTIF ULTRA CONTEMPORAIN QUI OFFRE 2 ESPACES INÉDITS : 1 ZONE POUR NAGER & 1 ZONE POUR SE DÉTENDRE APRÈS L'EFFORT

HABILLAGE DU MEUBLE

**CUVE: CARTE DES COLORIS** 

Spa de nage compact, le modèle SWIMSPA CRETA dispose non seulement d'un spacieux espace dédié à la nage mais aussi, d'une zone spécifique qui offre un circuit d'hydromassage complet : **54 jets, 1 poste de massage debout, 2 sièges, 1 banquette allongée, la chromothérapie.** 

Transformez votre spa en un véritable espace de santé où sport & bien-être se conjuguent.