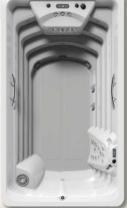

#### Kit 2 rames

Version encastrable

Système audio Bluetooth

Double isolation thermique EcoSpa

Kit Fitness & Natation

**Kit Rames** 

SHOWROOM DE 250M2 VISIT US! WEEKEND BY APPOINTMENT ONLY IN THE BELOURA BUSINESS CENTER, NEAR THE ESTORIL RACE TRACK

#### > Kits sports

. Kit Rames compatible avec les modèles de s SWIMSPA MEDITERRANEA & CRETA.

|             | Fitness & Natation | R04 | 62477 | 68057    |   |
|-------------|--------------------|-----|-------|----------|---|
| spa de nage | Rames              | R04 | 62478 | 68233    |   |
|             |                    |     |       | all land |   |
|             |                    |     | 1     | 4        | - |

**Produits Associés** 

Prix Unit - €/HT

727,00

Kit Fitness & Natation: 4 élastiques pour les bras et les pieds + 1 perche & son élastique

Kit 2 rames