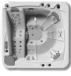

## SHOWROOM DE 250M2 VISIT US! WEEKEND BY APPOINTMENT ONLY IN THE BELOURA BUSINESS CENTER, NEAR THE ESTORIL RACE TRACK

General specifications

7.150 Kg

Spa weight (empty) Spa weight (full)

WARNING: It's essential to keep a minimum clearance access of 700mm all around.

4000 ±20

ELECTRICAL BOARD CONNECTIONS ACCESS

According to our policy of continuous improvement, dimensions, features or components of this product can be partially or completely changedwithout prior notice. It's Customer responsibility to verify that this is the last version of the drawing