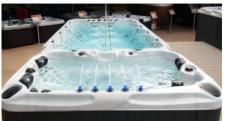

#### UN SPA SPORTIF ULTRA CONTEMPORAIN QUI OFFRE 2 ESPACES INÉDITS : 1 ZONE POUR NAGER & 1 ZONE POUR SE DÉTENDRE APRÈS L'EFFORT

HABILLAGE DU MEUBLE

**CUVE: CARTE DES COLORIS** 

Spa de nage compact, le modèle SWIMSPA CRETA dispose non seulement d'un spacieux espace dédié à la nage mais aussi, d'une zone spécifique qui offre un circuit d'hydromassage complet : **54 jets, 1 poste de massage debout, 2 sièges, 1 banquette allongée, la chromothérapie.** 

Profitez toute l'année d'une piscine chauffée et nagez à votre niveau grâce aux pouvoirs de ses **4 turbo jets de natation**. Des kits Sport - Fitness & Natation / Rames - sont des accessoires optionnels compatibles avec votre spa SWIMSPA CRETA pour travailler efficacement toutes les zones du corps.