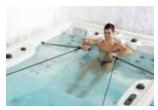

#### UN SPA SPORTIF ULTRA CONTEMPORAIN QUI OFFRE 2 ESPACES INÉDITS : 1 ZONE POUR NAGER & 1 ZONE POUR SE DÉTENDRE APRÈS L'EFFORT

HABILLAGE DU MEUBLE

**CUVE: CARTE DES COLORIS** 

Spa de nage compact, le modèle SWIMSPA CRETA dispose non seulement d'un spacieux espace dédié à la nage mais aussi, d'une zone spécifique qui offre un circuit d'hydromassage complet : **54 jets, 1 poste de massage debout, 2 sièges, 1 banquette allongée, la chromothérapie.** 