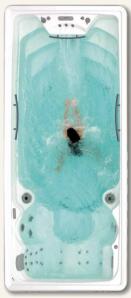

#### UN SPA SPORTIF ULTRA CONTEMPORAIN QUI OFFRE 2 ESPACES INÉDITS : 1 ZONE POUR NAGER & 1 ZONE POUR SE DÉTENDRE APRÈS L'EFFORT

HABILLAGE DU MEUBLE

**CUVE: CARTE DES COLORIS** 

Spa de nage compact, le modèle SWIMSPA CRETA dispose non seulement d'un spacieux espace dédié à la nage mais aussi, d'une zone spécifique qui offre un circuit d'hydromassage complet : **54 jets, 1 poste de massage debout, 2 sièges, 1 banquette allongée, la chromothérapie.** 

Profitez toute l'année d'une piscine chauffée et nagez à votre niveau grâce aux pouvoirs de ses **4 turbo jets de natation**. Des kits Sport - Fitness & Natation / Rames - sont des accessoires optionnels compatibles avec votre spa SWIMSPA CRETA pour travailler efficacement toutes les zones du corps.

Transformez votre spa en un véritable espace de santé où sport & bien-être se conjuguent.