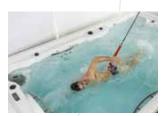

#### UN SPA SPORTIF ULTRA CONTEMPORAIN QUI OFFRE 2 ESPACES INÉDITS : 1 ZONE POUR NAGER & 1 ZONE POUR SE DÉTENDRE APRÈS L'EFFORT

HABILLAGE DU MEUBLE

**CUVE: CARTE DES COLORIS** 

Spa de nage compact, le modèle SWIMSPA CRETA dispose non seulement d'un spacieux espace dédié à la nage mais aussi, d'une zone spécifique qui offre un circuit d'hydromassage complet : **54 jets, 1 poste de massage debout, 2 sièges, 1 banquette allongée, la chromothérapie.** 

Profitez toute l'année d'une piscine chauffée et nagez à votre niveau grâce aux pouvoirs de ses **4 turbo jets de natation**. Des kits Sport - Fitness & Natation / Rames - sont des accessoires optionnels compatibles avec votre spa SWIMSPA CRETA pour travailler efficacement toutes les zones du corps.