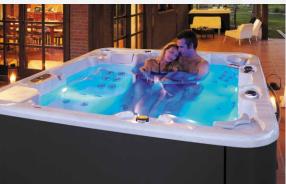

# SWIMSPA CRETA

## SWIMSPA CRETA

#### UN SPA SPORTIF ULTRA CONTEMPORAIN QUI OFFRE 2 ESPACES INÉDITS : 1 ZONE POUR NAGER & 1 ZONE POUR SE DÉTENDRE APRÈS L'EFFORT

HABILLAGE DU MEUBLE

**CUVE: CARTE DES COLORIS** 

Spa de nage compact, le modèle SWIMSPA CRETA dispose non seulement d'un spacieux espace dédié à la nage mais aussi, d'une zone spécifique qui offre un circuit d'hydromassage complet : **54 jets, 1 poste de massage debout, 2 sièges, 1 banquette allongée, la chromothérapie.** 

Profitez toute l'année d'une piscine chauffée et nagez à votre niveau grâce aux pouvoirs de ses **4 turbo jets de natation**. Des kits Sport - Fitness & Natation / Rames - sont des accessoires optionnels compatibles avec votre spa SWIMSPA CRETA pour travailler efficacement toutes les zones du corps.

Transformez votre spa en un véritable espace de santé où sport & bien-être se conjuguent.