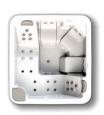

#### UN SPA SPORTIF ULTRA CONTEMPORAIN QUI OFFRE 2 ESPACES INÉDITS : 1 ZONE POUR NAGER & 1 ZONE POUR SE DÉTENDRE APRÈS L'EFFORT

HABILLAGE DU MEUBLE

**CUVE: CARTE DES COLORIS** 

Spa de nage compact, le modèle SWIMSPA CRETA dispose non seulement d'un spacieux espace dédié à la nage mais aussi, d'une zone spécifique qui offre un circuit d'hydromassage complet : **54 jets, 1 poste de massage debout, 2 sièges, 1 banquette allongée, la chromothérapie.** 

Profitez toute l'année d'une piscine chauffée et nagez à votre niveau grâce aux pouvoirs de ses **4 turbo jets de natation**. Des kits Sport - Fitness & Natation / Rames - sont des accessoires optionnels compatibles avec votre spa SWIMSPA CRETA pour travailler efficacement toutes les zones du corps.

#### ASTRALPOOL A

Kit Fitness & Natation : 4 élastiques pour les bras et les pieds + 1 perche & son élastique

| POUR VOTRE CONFORT                                  |                                     |
|-----------------------------------------------------|-------------------------------------|
| Nombres de places<br>(Assises / Allongées / Debout) | 4 (2/1/1)                           |
| Jets en acier inoxydable                            | 54 + 4 Turbo Jets                   |
| Poste de massage debout                             | 1                                   |
| Appui-tête                                          | 3                                   |
| Barre intérieure de maintien inox                   | 3                                   |
| Panneau de contrôle digital                         | 1                                   |
| Traitement de l'eau                                 | Purificateur UV                     |
| Chromothérapie                                      | 5 Leds +<br>accessoires<br>éclairés |
| Couverture isothermique                             | Oui                                 |

| STRUCTURE                             |                        |  |  |
|---------------------------------------|------------------------|--|--|
| Dimensions en cm (+ ou - 2 cm)        | 400 x 230 x 138        |  |  |
| Structure métallique haute résistance | Oui                    |  |  |
| Base isolante                         | Oui                    |  |  |
| ÉQUIPEMENTS TECHNIQUES                |                        |  |  |
| Pompe de filtration                   | 400 W                  |  |  |
| Pompe de massage                      | 3 x 2,2 kW / 3 CV      |  |  |
| Réchauffeur électrique                | 3 kW                   |  |  |
| PUISSANCE ÉLECTRIQUE ET CAI           | PACITÉ                 |  |  |
| Puissance électrique max. (W)         | 7.000 W                |  |  |
| Puissance électrique max. (A) - 230 V | 30,5 A                 |  |  |
| Tension 230 V                         | Oui                    |  |  |
| Contenance en eau (I)                 | 6.000                  |  |  |
| Poids du spa (Vide / Plein)           | 1.177 kg /<br>7.177 kg |  |  |