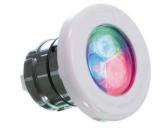

#### Éclairage LUMIPLUS\*

La Chromothérapie et la Musicothérapie complètent à la perfection les effets de l'hydromassage.

La Chromothérapie est une technique naturelle qui porte sur l'utilisation des couleurs. Elle a pour finalité d'aider l'esprit et le corps à trouver son équilibre naturel au niveau physique, mental et émotionnel. De série, 5 projecteurs LEDS supplémentaires sont intégrés au spa. Les Leds éclairent non seulement l'intérieur du spa mais également son pourtour (mode fixe ou séquentiel).

Éclairage de la cuve du spa, du pourtour et des commandes.

\* Sauf sur le modèle CORNER, 1 LED