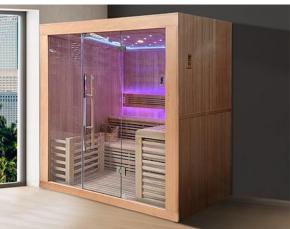

## CABINES DE NEVE Snow Cabins

Terapia de contraste de luxo com benefícios para a saúde, relaxamento, alívio do stress, metabolismo e sistema imunológico.

A cabine de neve é um elemento inovador e diferenciador que destaca qualquer instalação.

Uma forma saudável, em 3 passos, de se refrescar após a sauna, sem choque térmico para o corpo.

health benefits, relaxation stress relief, metabolism and immune system. The snow cabin is an innovative and differentiating element that makes any installation. A healthy way, in 3 steps, of refresh after the sauna, without thermal shock to the body.

Deluxe contrast therapy with

Cabine de neve enquanto terapia de contraste 3 PASSOS COM BENEFÍCIOS PARA A SAÚDE

PASSO 1 - FAZER SAUNA

PASSO 2 - ENTRAR NA CABINE DE NEVE IMEDIATAMENTE APÓS A SAUNA QUENTE

CABINES DE NEVE

PASSO 3 - RELAXAMENTO POR CERCA DE 20 MIN.

SHOWROOM DE 250M2 VISIT US! WEEKEND BY APPOINTMENT ONLY IN THE BELOURA BUSINESS CENTER, NEAR THE ESTORIL RACE TRACK

Mergulho Salgado Piscinas e Spas, Lda VISITE-NOS Telm. 962444011 Tel. 216075598