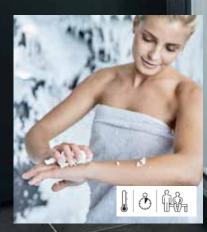

## CABINES DE NEVE Snow Cabins

Terapia de contraste de luxo com benefícios para a saúde, relaxamento, alívio do stress, metabolismo e sistema imunológico.

A cabine de neve é um elemento inovador e diferenciador que destaca qualquer instalação.

Uma forma saudável, em 3 passos, de se refrescar após a sauna, sem choque térmico para o corpo.

health benefits, relaxation stress relief, metabolism and immune system. The snow cabin is an innovative and differentiating element that makes any installation. A healthy way, in 3 steps, of refresh after the sauna, without thermal shock to the body.

Deluxe contrast therapy with

Cabine de neve enquanto terapia de contraste 3 PASSOS COM BENEFÍCIOS PARA A SAÚDE

PASSO 1 - FAZER SAUNA

PASSO 2 - ENTRAR NA CABINE DE NEVE IMEDIATAMENTE APÓS A SAUNA QUENTE

CABINES DE NEVE